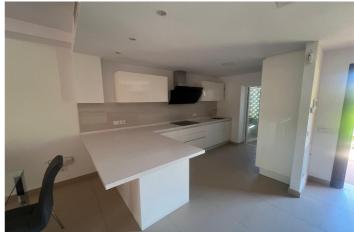

## Costa del Sol, Benahavís

Elegant Semi-Detached House with Sea Views in El Paraíso: Designed for those who love to enjoy life outdoors, this beautiful semi-detached house offers breathtaking sea and nature views from every level. Spread across two floors plus a rooftop solarium, the home features bright and functional spaces ideal for family living and entertaining. The southfacing living room on the ground floor opens onto a large private garden, which leads directly to the extensive communal gardens with a tropical pool area. The open-plan kitchen, fitted with top-range appliances, connects seamlessly to the dining and living areas, creating a spacious and luminous environment. This level also includes a guest bedroom with a bathroom. Upstairs, the sleeping area offers three bedrooms and two bathrooms, including a master bedroom with ensuite and a private terrace. The rooftop solarium is perfect for relaxing or hosting, offering panoramic views of the sea, tropical gardens, and surrounding landscape. Specifications: - Underfloor heating with thermostat in bathrooms - Fujitsu heat pump air-conditioning and heating system on both floors - Independent air distribution system by room for optimal comfort - Minimalist kitchen with top-brand appliances - Dual-level lighting to create cozy atmospheres - Fireplace providing a warm and elegant ambiance - Two private parking spaces (one covered with pergola and heather) Located just minutes from beautiful beaches, prestigious golf courses like El Paraíso Golf, and cosmopolitan towns such as Guadalmina, Puerto Banús, and Estepona, this property offers the perfect balance between nature, luxury, and connectivity. Distances: - Beach: 8 minutes (900 m) - Puerto Banús: 15 minutes (10 km) -El Paraíso Golf: 3 minutes (400 m) - Estepona: 20 minutes (15 km) Live surrounded by beauty, sport, and the best quality of life the Costa del Sol has to offer.