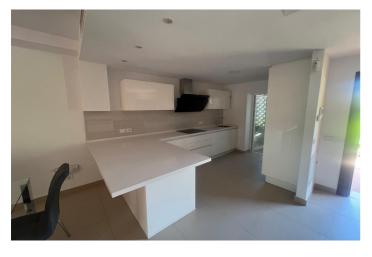

## Costa del Sol, Benahavís

Elegant Semi-Detached House with Sea Views in El Paraíso: Designed for those who love to enjoy life outdoors, this beautiful semi-detached house offers breathtaking sea and nature views from every level. Spread across two floors plus a rooftop solarium, the home features bright and functional spaces ideal for family living and entertaining. The southfacing living room on the ground floor opens onto a large private garden, which leads directly to the extensive communal gardens with a tropical pool area. The open-plan kitchen, fitted with top-range appliances, connects seamlessly to the dining and living areas, creating a spacious and luminous environment. This level also includes a guest bedroom with a bathroom. Upstairs, the sleeping area offers three bedrooms and two bathrooms, including a master bedroom with ensuite and a private terrace. The rooftop solarium is perfect for relaxing or hosting, offering panoramic views of the sea, tropical gardens, and surrounding landscape. Specifications: - Underfloor heating with thermostat in bathrooms - Fujitsu heat pump air-conditioning and heating system on both floors - Independent air distribution system by room for optimal comfort - Minimalist kitchen with top-brand appliances - Dual-level lighting to create cozy atmospheres - Fireplace providing a warm and elegant ambiance - Two private parking spaces (one covered with pergola and heather) Located just minutes from beautiful beaches, prestigious golf courses like El Paraíso Golf, and cosmopolitan towns such as Guadalmina, Puerto Banús, and Estepona, this property offers the perfect balance between nature, luxury, and connectivity. Distances: - Beach: 8 minutes (900 m) - Puerto Banús: 15 minutes (10 km) -El Paraíso Golf: 3 minutes (400 m) - Estepona: 20 minutes (15 km) Live surrounded by beauty, sport, and the best quality of life the Costa del Sol has to offer.