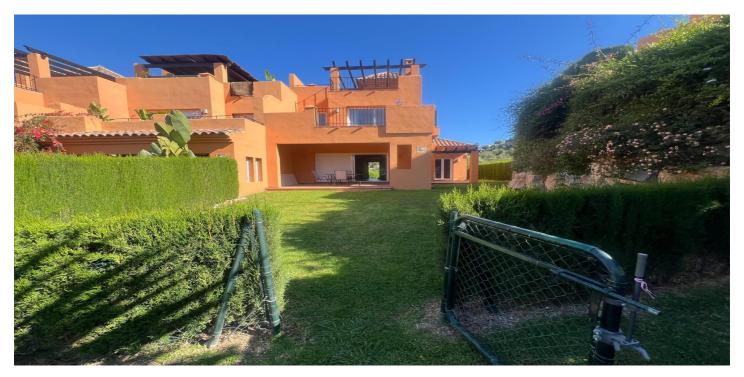

## Costa del Sol, Benahavís

Elegant Semi-Detached House with Sea Views in El Paraíso: Designed for those who love to enjoy life outdoors, this beautiful semi-detached house offers breathtaking sea and nature views from every level. Spread across two floors plus a rooftop solarium, the home features bright and functional spaces ideal for family living and entertaining. The southfacing living room on the ground floor opens onto a large private garden, which leads directly to the extensive communal gardens with a tropical pool area. The open-plan kitchen, fitted with top-range appliances, connects seamlessly to the dining and living areas, creating a spacious and luminous environment. This level also includes a guest bedroom with a bathroom. Upstairs, the sleeping area offers three bedrooms and two bathrooms, including a master bedroom with ensuite and a private terrace. The rooftop solarium is perfect for relaxing or hosting, offering panoramic views of the sea, tropical gardens, and surrounding landscape. Specifications: - Underfloor heating with thermostat in bathrooms - Fujitsu heat pump air-conditioning and heating system on both floors - Independent air distribution system by room for optimal comfort - Minimalist kitchen with top-brand appliances - Dual-level lighting to create cozy atmospheres - Fireplace providing a warm and elegant ambiance - Two private parking spaces (one covered with pergola and heather) Located just minutes from beautiful beaches, prestigious golf courses like El Paraíso Golf, and cosmopolitan towns such as Guadalmina, Puerto Banús, and Estepona, this property offers the perfect balance between nature, luxury, and connectivity. Distances: - Beach: 8 minutes (900 m) - Puerto Banús: 15 minutes (10 km) -El Paraíso Golf: 3 minutes (400 m) - Estepona: 20 minutes (15 km) Live surrounded by beauty, sport, and the best quality of life the Costa del Sol has to offer.