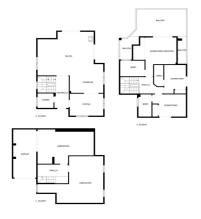

## Detached Villa for sale in Fuengirola, Fuengirola

Référence: R5021929 Chambres: 3 Bain: 3 Terrain: 405m<sup>2</sup> Construite: 305m<sup>2</sup>

## Costa del Sol, Fuengirola

This spacious villa is less than 400 metres from El Castillo beach with incredible views of the sea and mountains. A wonderful home located in a quiet cul de sac within walking distance of Fuengirola town, Miramar shopping centre and local transport. Distributed over three floors this large detached villa has three bedrooms all with ensuite bathrooms and the primary bedroom has a large terrace with amazing views. Below the house is a big basement area with windows which could be changed into more bedrooms or a gymnasium, second lounge area whatever suits your needs. There is also a private garage with lots of storage room. To the rear of this beautiful villa is a large covered terrace leading into a very pretty garden with a private pool and a variety of stunning tropical plants. The house has been built to the highest standard and benefits from a low maintenance water filtration system, biological sewage system and although it has town water there is also an independent water tank. This wonderful house would make the prefect family home whether it's all year round or for holidays.