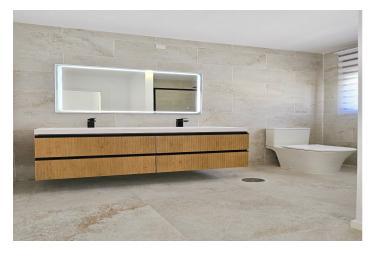

## Costa Calida, Santiago de la Ribera

This house at Playa de Colón is located in the coastal municipality of Santiago de la Ribera (San Javier), just 50 meters walking distance from the beautiful beach with promenade. The semi-detached house with a spacious terrace has been completely renovated in a modern style and is furnished ready to move in. This property has undergone a major renovation including replacing all plumbing, electrical, carpentry, floors, sanitary facilities, etc. under the supervision of an architect. On the ground floor we have a living room with a new open plan kitchen (including new kitchen appliances: oven, microwave, refrigerator, freezer, hob, dishwasher). Behind the kitchen is the 1st bedroom with fitted wardrobes and with ensuite bathroom with walk-in shower. There is also a storage room for the connection of a washing machine. Finally, there is a small patio with a separate entrance door to store for instance bicycles. On the first floor we find 2 more bedrooms with fitted wardrobes and a spacious bathroom with walk-in shower. In the night hall there is also an extra fitted wardrobe for extra storage. All bedrooms and the living room have their own air conditioning with wifi. The icing on the cake is an exceptionally spacious terrace of no less than 80m2 with patio furniture and a 6-person jacuzzi that can be used all year round. There are several bars/restaurants as well as a pharmacy, fitness and centro medico in the immediate vicinity. The centre of Santiago de la Ribera is a 15-minute walk and Playa La Puntica in San Pedro del Pinatar is a 20-minute walk. A spacious underground garage can be purchased separately in the same complex.