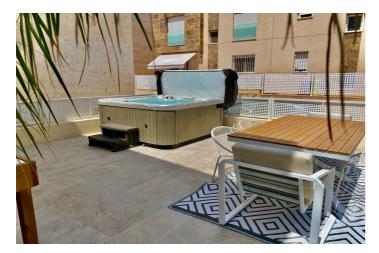

## Costa Calida, Santiago de la Ribera

This house at Playa de Colón is located in the coastal municipality of Santiago de la Ribera (San Javier), just 50 meters walking distance from the beautiful beach with promenade. The semi-detached house with a spacious terrace has been completely renovated in a modern style and is furnished ready to move in. This property has undergone a major renovation including replacing all plumbing, electrical, carpentry, floors, sanitary facilities, etc. under the supervision of an architect. On the ground floor we have a living room with a new open plan kitchen (including new kitchen appliances: oven, microwave, refrigerator, freezer, hob, dishwasher). Behind the kitchen is the 1st bedroom with fitted wardrobes and with ensuite bathroom with walk-in shower. There is also a storage room for the connection of a washing machine. Finally, there is a small patio with a separate entrance door to store for instance bicycles. On the first floor we find 2 more bedrooms with fitted wardrobes and a spacious bathroom with walk-in shower. In the night hall there is also an extra fitted wardrobe for extra storage. All bedrooms and the living room have their own air conditioning with wifi. The icing on the cake is an exceptionally spacious terrace of no less than 80m2 with patio furniture and a 6-person jacuzzi that can be used all year round. There are several bars/restaurants as well as a pharmacy, fitness and centro medico in the immediate vicinity. The centre of Santiago de la Ribera is a 15-minute walk and Playa La Puntica in San Pedro del Pinatar is a 20-minute walk. A spacious underground garage can be purchased separately in the same complex.