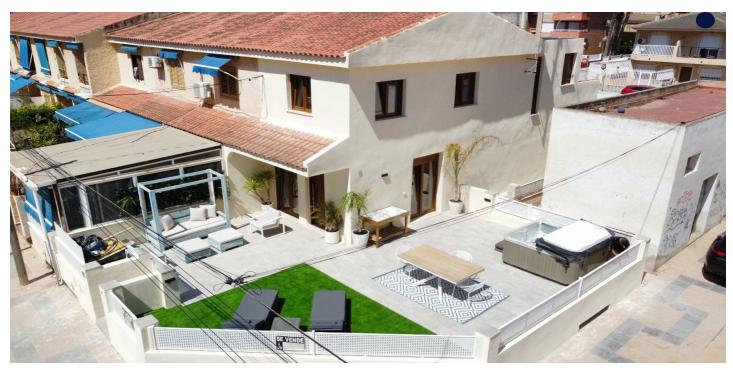

## Semi-Detached House for sale in Santiago de la Ribera, San Javier

250.000€

Referentie: R4825417

Slaapkamers: 3 Badkamers: 2 Perceelgrootte: 90m<sup>2</sup> Terras: 80m<sup>2</sup>

## Costa Calida, Santiago de la Ribera

This house at Playa de Colón is located in the coastal municipality of Santiago de la Ribera (San Javier), just 50 meters walking distance from the beautiful beach with promenade. The semi-detached house with a spacious terrace has been completely renovated in a modern style and is furnished ready to move in. This property has undergone a major renovation including replacing all plumbing, electrical, carpentry, floors, sanitary facilities, etc. under the supervision of an architect. On the ground floor we have a living room with a new open plan kitchen (including new kitchen appliances: oven, microwave, refrigerator, freezer, hob, dishwasher). Behind the kitchen is the 1st bedroom with fitted wardrobes and with ensuite bathroom with walk-in shower. There is also a storage room for the connection of a washing machine. Finally, there is a small patio with a separate entrance door to store for instance bicycles. On the first floor we find 2 more bedrooms with fitted wardrobes and a spacious bathroom with walk-in shower. In the night hall there is also an extra fitted wardrobe for extra storage. All bedrooms and the living room have their own air conditioning with wifi. The icing on the cake is an exceptionally spacious terrace of no less than 80m2 with patio furniture and a 6-person jacuzzi that can be used all year round. There are several bars/restaurants as well as a pharmacy, fitness and centro medico in the immediate vicinity. The centre of Santiago de la Ribera is a 15-minute walk and Playa La Puntica in San Pedro del Pinatar is a 20-minute walk. A spacious underground garage can be purchased separately in the same complex.