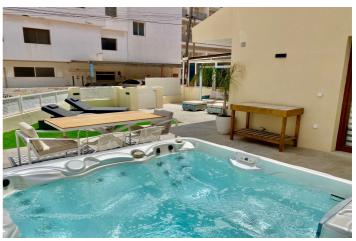

## Costa Calida, Santiago de la Ribera

This house at Playa de Colón is located in the coastal municipality of Santiago de la Ribera (San Javier), just 50 meters walking distance from the beautiful beach with promenade. The semi-detached house with a spacious terrace has been completely renovated in a modern style and is furnished ready to move in. This property has undergone a major renovation including replacing all plumbing, electrical, carpentry, floors, sanitary facilities, etc. under the supervision of an architect. On the ground floor we have a living room with a new open plan kitchen (including new kitchen appliances: oven, microwave, refrigerator, freezer, hob, dishwasher). Behind the kitchen is the 1st bedroom with fitted wardrobes and with ensuite bathroom with walk-in shower. There is also a storage room for the connection of a washing machine. Finally, there is a small patio with a separate entrance door to store for instance bicycles. On the first floor we find 2 more bedrooms with fitted wardrobes and a spacious bathroom with walk-in shower. In the night hall there is also an extra fitted wardrobe for extra storage. All bedrooms and the living room have their own air conditioning with wifi. The icing on the cake is an exceptionally spacious terrace of no less than 80m2 with patio furniture and a 6-person jacuzzi that can be used all year round. There are several bars/restaurants as well as a pharmacy, fitness and centro medico in the immediate vicinity. The centre of Santiago de la Ribera is a 15-minute walk and Playa La Puntica in San Pedro del Pinatar is a 20-minute walk. A spacious underground garage can be purchased separately in the same complex.