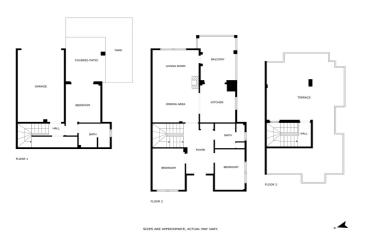

## Costa del Sol, Benalmadena Pueblo

This charming property is spread across two levels and features a spacious rooftop terrace with panoramic views of the Mediterranean Sea and the majestic Sierra Nevada mountains. On the entrance level, you'll find an open-plan kitchen and living area filled with natural light. Both spaces open onto a generous terrace, perfect for al fresco dining while enjoying the beautiful sea views. This level also includes two good sized bedrooms and a modern, fully equipped bathroom. The lower level offers a third bedroom with direct access to a private  $55m^2$  garden, ideal for relaxing or entertaining outdoors. This floor also provides a private garage and a separate storage room, offering both practicality and convenience. The impressive rooftop terrace is a true highlight. With breathtaking sea views, it's the perfect spot for sunbathing, dining, or simply unwinding in a peaceful setting. Located in a well maintained and tranquil community, this home is ideal as a permanent residence, holiday retreat, or investment property. With a unique blend of coastal and mountain views, along with outdoor space on every level, this is an opportunity not to be missed. Don't miss this exclusive opportunity! Contact us today to schedule a private viewing!