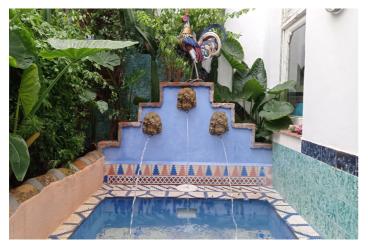

## Nororma, Archidona

Magnificent house (small palace) in Archidona\'s prime location, near Plaza Ochavada, the medical center, schools, and shops. Features include air conditioning, heating, a fireplace, hydraulic flooring throughout, high ceilings, and south/north-facing windows, all in excellent condition with a unique baroque style. The entrance hall leads to a library, a bright living room with a fully equipped kitchen bordering an Andalusian courtyard, garden, and water pond, creating an idyllic setting. Includes a bathroom and enclosed garage. First floor: Large bedroom with high ceilings and two balconies overlooking the main street, a large bathroom overlooking the courtyard and garden, an en-suite bedroom currently used as a dressing room, a kitchen with pantry, and a spacious living room overlooking the garden. Upstairs: Two exterior en-suite bedrooms with ceiling fans, a lounge, a large sun terrace with views of the Ermita de Virgen de Gracia, and two additional spacious bedrooms. Ideal for family living or investment as an urban hotel-boutique, health and wellness center, or residence for the elderly. Discover its potential! The abbreviated information document is available. Costs: Taxes (ITP or VAT+AJD) + Notary and registry fees. \'Renta Vitalicia\' purchase possible. Unique investment opportunity. Contact us for more information or to schedule a viewing. MH1 The abbreviated information document is available. Expenses: Taxes (ITP or VAT+AJD) + Notarial and registration expenses