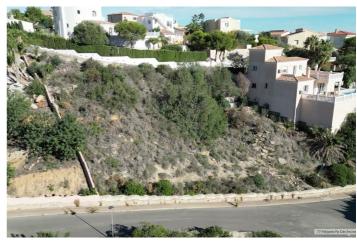

## Land for sale in Benitachell, Benitachell

260.000€

Referenz: R5023672 Grundstücksgröße: 745m<sup>2</sup> Garten: 745m<sup>2</sup>

## Costa Blanca North, Benitachell

Situated in the sought-after Cumbre del Sol area of Benitachell, this 745 m² south-west facing plot benefits from the sun throughout the day. The upper part of the plot offers partial sea views, enhancing its appeal. This plot is available with different purchase options: - Land only - Land with a building licence (€35,000 supplement) - Land with a custom-built villa option available - click here for details Cumbre del Sol is an ideal location for those who appreciate tranquillity, nature, and scenic views while remaining close to local services, beaches, and amenities. KEY FEATURES: South-west facingDesirable locationClose to amenitiesPartial SEA VIEWS For more details, get in touch with us today.