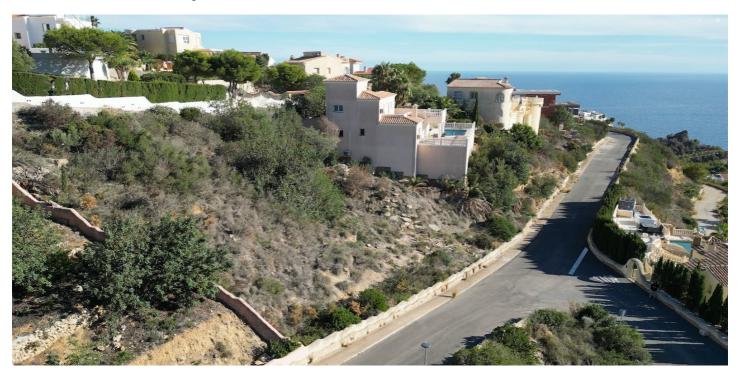

## Land for sale in Benitachell, Benitachell

260.000€

Referenz: R5023672 Grundstücksgröße: 745m<sup>2</sup> Garten: 745m<sup>2</sup>

## Costa Blanca North, Benitachell

Situated in the sought-after Cumbre del Sol area of Benitachell, this 745 m² south-west facing plot benefits from the sun throughout the day. The upper part of the plot offers partial sea views, enhancing its appeal. This plot is available with different purchase options: - Land only - Land with a building licence (€35,000 supplement) - Land with a custom-built villa option available - click here for details Cumbre del Sol is an ideal location for those who appreciate tranquillity, nature, and scenic views while remaining close to local services, beaches, and amenities. KEY FEATURES: South-west facingDesirable locationClose to amenitiesPartial SEA VIEWS For more details, get in touch with us today.