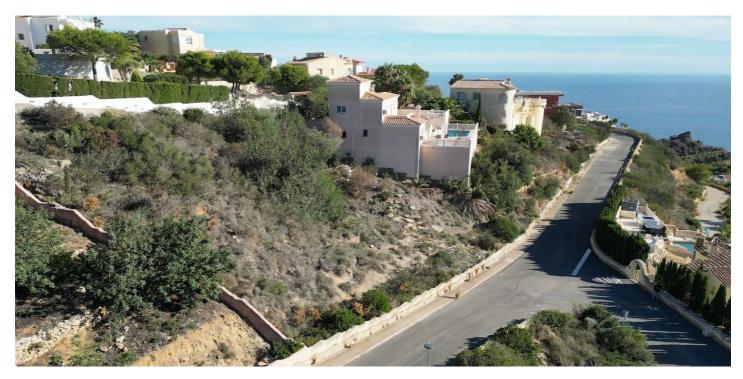

## Land for sale in Benitachell, Benitachell

260,000€

Reference: R5023672 Plot Size: 745m<sup>2</sup> Build Size: 745m<sup>2</sup>

## Costa Blanca North, Benitachell

Situated in the sought-after Cumbre del Sol area of Benitachell, this 745 m² south-west facing plot benefits from the sun throughout the day. The upper part of the plot offers partial sea views, enhancing its appeal. This plot is available with different purchase options: - Land only - Land with a building licence (€35,000 supplement) - Land with a custom-built villa option available - click here for details Cumbre del Sol is an ideal location for those who appreciate tranquillity, nature, and scenic views while remaining close to local services, beaches, and amenities. KEY FEATURES: South-west facingDesirable locationClose to amenitiesPartial SEA VIEWS For more details, get in touch with us today.