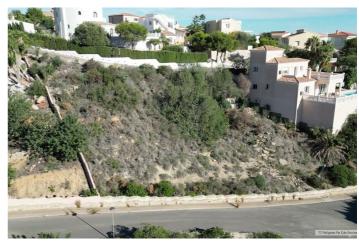

## Land for sale in Benitachell, Benitachell

260,000€

Reference: R5023672 Plot Size: 745m<sup>2</sup> Build Size: 745m<sup>2</sup>

## Costa Blanca North, Benitachell

Situated in the sought-after Cumbre del Sol area of Benitachell, this 745 m² south-west facing plot benefits from the sun throughout the day. The upper part of the plot offers partial sea views, enhancing its appeal. This plot is available with different purchase options: - Land only - Land with a building licence (€35,000 supplement) - Land with a custom-built villa option available - click here for details Cumbre del Sol is an ideal location for those who appreciate tranquillity, nature, and scenic views while remaining close to local services, beaches, and amenities. KEY FEATURES: South-west facingDesirable locationClose to amenitiesPartial SEA VIEWS For more details, get in touch with us today.