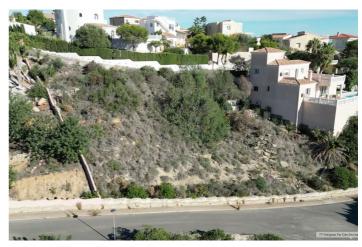

## Land for sale in Benitachell, Benitachell

260.000€

Referentie: R5023672 Plotgrootte: 745m<sup>2</sup> Perceelgrootte: 745m<sup>2</sup>

## Costa Blanca North, Benitachell

Situated in the sought-after Cumbre del Sol area of Benitachell, this 745 m² south-west facing plot benefits from the sun throughout the day. The upper part of the plot offers partial sea views, enhancing its appeal. This plot is available with different purchase options: - Land only - Land with a building licence (€35,000 supplement) - Land with a custom-built villa option available - click here for details Cumbre del Sol is an ideal location for those who appreciate tranquillity, nature, and scenic views while remaining close to local services, beaches, and amenities. KEY FEATURES: South-west facingDesirable locationClose to amenitiesPartial SEA VIEWS For more details, get in touch with us today.