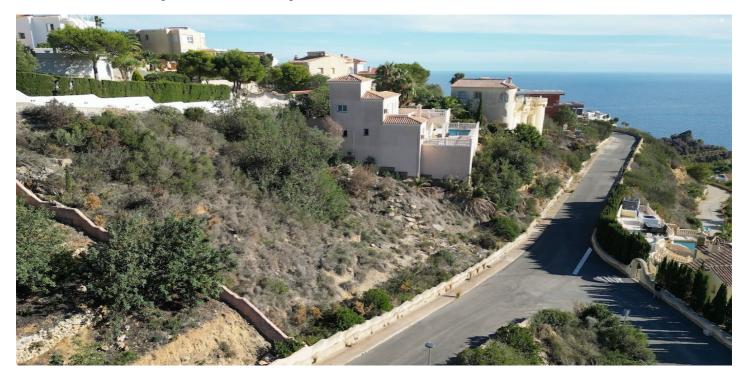

## Land for sale in Benitachell, Benitachell

260.000€

Referentie: R5023672 Plotgrootte: 745m<sup>2</sup> Perceelgrootte: 745m<sup>2</sup>

## Costa Blanca North, Benitachell

Situated in the sought-after Cumbre del Sol area of Benitachell, this 745 m² south-west facing plot benefits from the sun throughout the day. The upper part of the plot offers partial sea views, enhancing its appeal. This plot is available with different purchase options: - Land only - Land with a building licence (€35,000 supplement) - Land with a custom-built villa option available - click here for details Cumbre del Sol is an ideal location for those who appreciate tranquillity, nature, and scenic views while remaining close to local services, beaches, and amenities. KEY FEATURES: South-west facingDesirable locationClose to amenitiesPartial SEA VIEWS For more details, get in touch with us today.