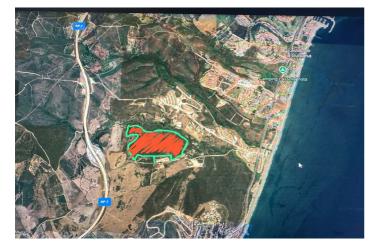

## Costa del Sol, Manilva

An exceptional estate for sale in Martagina, Manilva, located just minutes from Sotogrande. This large plot boasts a prime location with sweeping views of the Mediterranean Sea. Set on a spacious plot, this property is ideally suited for large-scale educational, healthcare, sports, leisure, and other developments—an outstanding investment opportunity in a highly desirable area brimming with potential. Strategically positioned near Sotogrande, this estate offers easy access to major routes and amenities while providing a tranquil, scenic setting. Its proximity to the Mediterranean ensures stunning sea views and a serene natural backdrop, blending convenience with relaxation. Perfect for Large-Scale Projects: Spanning 34.2 hectares, this expansive and adaptable property is perfect for a variety of projects. From educational institutions to healthcare complexes, premier sports facilities, or leisure and entertainment hubs, the opportunities are vast. Its prime location and breathtaking views make it an ideal foundation for visionary developments.