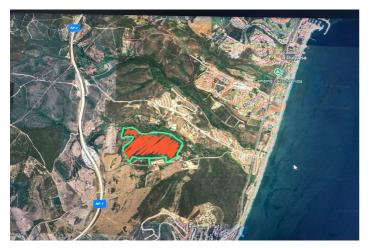

## Land for sale in Manilva, Manilva

10,200,000€

Reference: R4870576 Plot Size: 336,431m<sup>2</sup>

## Costa del Sol, Manilva

An exceptional estate for sale in Martagina, Manilva, located just minutes from Sotogrande. This large plot boasts a prime location with sweeping views of the Mediterranean Sea. Set on a spacious plot, this property is ideally suited for large-scale educational, healthcare, sports, leisure, and other developments—an outstanding investment opportunity in a highly desirable area brimming with potential. Strategically positioned near Sotogrande, this estate offers easy access to major routes and amenities while providing a tranquil, scenic setting. Its proximity to the Mediterranean ensures stunning sea views and a serene natural backdrop, blending convenience with relaxation. Perfect for Large-Scale Projects: Spanning 34.2 hectares, this expansive and adaptable property is perfect for a variety of projects. From educational institutions to healthcare complexes, premier sports facilities, or leisure and entertainment hubs, the opportunities are vast. Its prime location and breathtaking views make it an ideal foundation for visionary developments.