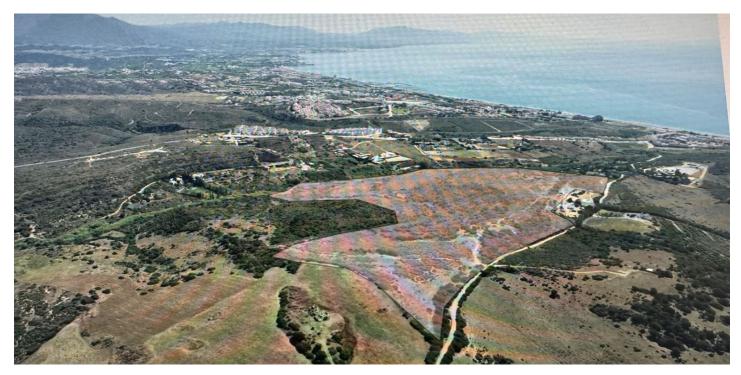

## Land for sale in Manilva, Manilva

10,200,000€

Reference: R4870576 Plot Size: 336,431m<sup>2</sup>

## Costa del Sol, Manilva

An exceptional estate for sale in Martagina, Manilva, located just minutes from Sotogrande. This large plot boasts a prime location with sweeping views of the Mediterranean Sea. Set on a spacious plot, this property is ideally suited for large-scale educational, healthcare, sports, leisure, and other developments—an outstanding investment opportunity in a highly desirable area brimming with potential. Strategically positioned near Sotogrande, this estate offers easy access to major routes and amenities while providing a tranquil, scenic setting. Its proximity to the Mediterranean ensures stunning sea views and a serene natural backdrop, blending convenience with relaxation. Perfect for Large-Scale Projects: Spanning 34.2 hectares, this expansive and adaptable property is perfect for a variety of projects. From educational institutions to healthcare complexes, premier sports facilities, or leisure and entertainment hubs, the opportunities are vast. Its prime location and breathtaking views make it an ideal foundation for visionary developments.