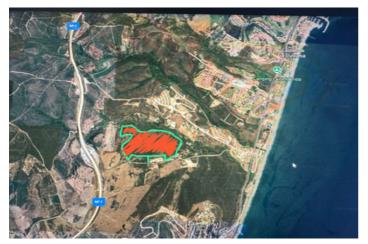

## Costa del Sol, Manilva

An exceptional estate for sale in Martagina, Manilva, located just minutes from Sotogrande. This large plot boasts a prime location with sweeping views of the Mediterranean Sea. Set on a spacious plot, this property is ideally suited for large-scale educational, healthcare, sports, leisure, and other developments—an outstanding investment opportunity in a highly desirable area brimming with potential. Strategically positioned near Sotogrande, this estate offers easy access to major routes and amenities while providing a tranquil, scenic setting. Its proximity to the Mediterranean ensures stunning sea views and a serene natural backdrop, blending convenience with relaxation. Perfect for Large-Scale Projects: Spanning 34.2 hectares, this expansive and adaptable property is perfect for a variety of projects. From educational institutions to healthcare complexes, premier sports facilities, or leisure and entertainment hubs, the opportunities are vast. Its prime location and breathtaking views make it an ideal foundation for visionary developments.