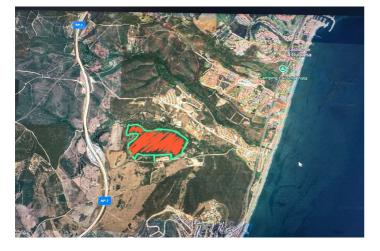

## Land for sale in Manilva, Manilva

10.200.000 €

Referentie: R4870576 Plotgrootte: 336.431m<sup>2</sup>

## Costa del Sol, Manilva

An exceptional estate for sale in Martagina, Manilva, located just minutes from Sotogrande. This large plot boasts a prime location with sweeping views of the Mediterranean Sea. Set on a spacious plot, this property is ideally suited for large-scale educational, healthcare, sports, leisure, and other developments—an outstanding investment opportunity in a highly desirable area brimming with potential. Strategically positioned near Sotogrande, this estate offers easy access to major routes and amenities while providing a tranquil, scenic setting. Its proximity to the Mediterranean ensures stunning sea views and a serene natural backdrop, blending convenience with relaxation. Perfect for Large-Scale Projects: Spanning 34.2 hectares, this expansive and adaptable property is perfect for a variety of projects. From educational institutions to healthcare complexes, premier sports facilities, or leisure and entertainment hubs, the opportunities are vast. Its prime location and breathtaking views make it an ideal foundation for visionary developments.