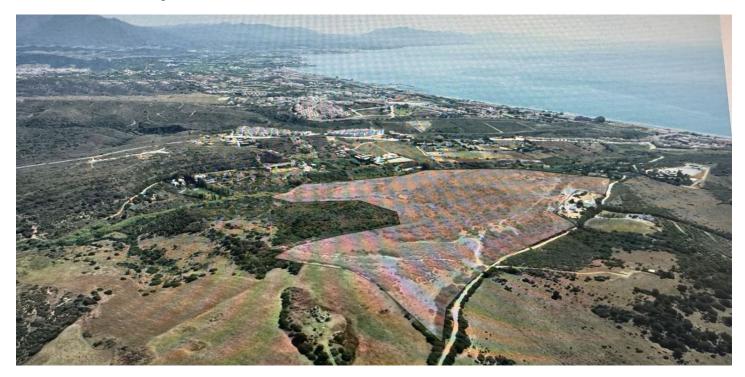

## Land for sale in Manilva, Manilva

10.200.000 €

Referentie: R4870576 Plotgrootte: 336.431m<sup>2</sup>

## Costa del Sol, Manilva

An exceptional estate for sale in Martagina, Manilva, located just minutes from Sotogrande. This large plot boasts a prime location with sweeping views of the Mediterranean Sea. Set on a spacious plot, this property is ideally suited for large-scale educational, healthcare, sports, leisure, and other developments—an outstanding investment opportunity in a highly desirable area brimming with potential. Strategically positioned near Sotogrande, this estate offers easy access to major routes and amenities while providing a tranquil, scenic setting. Its proximity to the Mediterranean ensures stunning sea views and a serene natural backdrop, blending convenience with relaxation. Perfect for Large-Scale Projects: Spanning 34.2 hectares, this expansive and adaptable property is perfect for a variety of projects. From educational institutions to healthcare complexes, premier sports facilities, or leisure and entertainment hubs, the opportunities are vast. Its prime location and breathtaking views make it an ideal foundation for visionary developments.