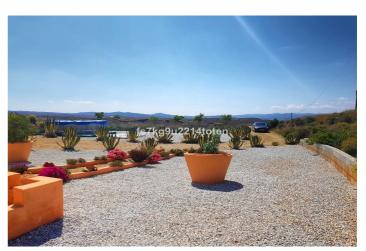

## Inland Almeria, Oria

This is a charming and characterful, two-storey, detached country home with above-ground plunge pool, large gardens and incredibly impressive, 360° views of the mountains and countryside, situated in a beautiful rural setting in the Arroyo Medina area. This means that the property is around a 5-minute drive to nearby bars and restaurants, 15-minute drive to the nearby village of Oria or 25 minutes to the bustling market town of Albox where you will find most amenities. It is located about an hour from the coast.

Although the property has been designed in a very traditional manner, this property is a relatively new construction but was designed to keep a more rustic manner. Access is tarmac the entire way, with a driveway leading though the gardens to the house and immense double garage. The garden wraps around one side of the property into a further garden space towards the back of the property. The plunge pool is located to the front of the property and is included with the purchase.

A truly unique property in a very beautiful, rural area!

- \* 2 floors
- \* Build Size 208 m<sup>2</sup>
- \* Plot Size 4,492 m<sup>2</sup>
- \* Swimming Pool
- \* Mains Water
- \* Mains Electric
- \* Telephone Possible
- \* Internet
- \* Furniture Negotiable
- \* Private Terrace
- \* Roof Solarium
- \* Garage
- \* 60 minutes drive to the beach
- \* 15 minutes drive to the shops
- \* IBI property tax: €285,80 per annum
- \* Refuse fees: €43,12 per annum