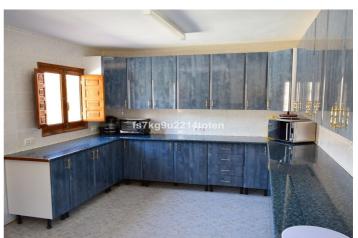

Heading inside through the main entrance leads into an entrance hallway that runs down the side of the property directly into the kitchen, located at the back of the property. Directly to your right upon entering is the main living room, a very large space with room to be converted into a lounge-diner if preferred. The hallway then runs directly into a dining space, with the main family bathroom being located just off of this, equipped with both shower and bathtub. The kitchen is very well equipped offering abundant wall and base units and most appliances.