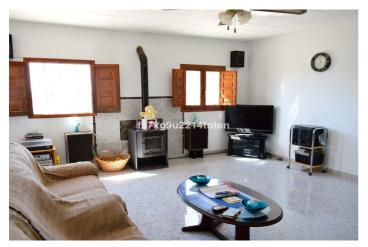

Heading inside through the main entrance leads into an entrance hallway that runs down the side of the property directly into the kitchen, located at the back of the property. Directly to your right upon entering is the main living room, a very large space with room to be converted into a lounge-diner if preferred. The hallway then runs directly into a dining space, with the main family bathroom being located just off of this, equipped with both shower and bathtub. The kitchen is very well equipped offering abundant wall and base units and most appliances.