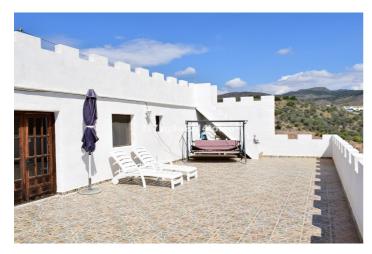

The upstairs of the property consists of the sleeping accommodation, totalling three double bedrooms and a WC/cloakroom. The two guest bedrooms are of almost equal sizes, with enough space for double bed or two singles as well as some storage. The master bedroom is an incredibly vast room offering ample space and plenty of room for storage, as well as getting the additional benefit of large double doors leading out onto a terrace. Also located on this floor is an enclosed section of terrace used as a further reception room and also leading out onto the same, vast terrace as the master bedroom. In addition to the terrace, there is a roof solarium covering the entire upstairs of the property where you will find a solar energy system that could power the house, although it is connected to mains electricity.