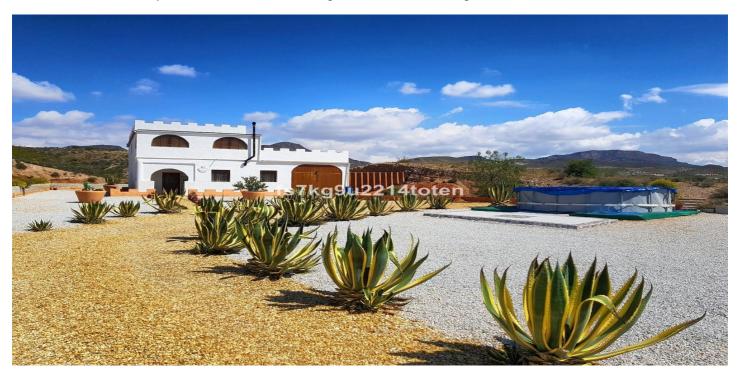

## Inland Almeria, Oria

This is a charming and characterful, two-storey, detached country home with above-ground plunge pool, large gardens and incredibly impressive, 360° views of the mountains and countryside, situated in a beautiful rural setting in the Arroyo Medina area. This means that the property is around a 5-minute drive to nearby bars and restaurants, 15-minute drive to the nearby village of Oria or 25 minutes to the bustling market town of Albox where you will find most amenities. It is located about an hour from the coast.

Although the property has been designed in a very traditional manner, this property is a relatively new construction but was designed to keep a more rustic manner. Access is tarmac the entire way, with a driveway leading though the gardens to the house and immense double garage. The garden wraps around one side of the property into a further garden space towards the back of the property. The plunge pool is located to the front of the property and is included with the purchase.

A truly unique property in a very beautiful, rural area!

- \* 2 floors
- \* Build Size 208 m<sup>2</sup>
- \* Plot Size 4,492 m<sup>2</sup>
- \* Swimming Pool
- \* Mains Water
- \* Mains Electric
- \* Telephone Possible
- \* Internet
- \* Furniture Negotiable
- \* Private Terrace
- \* Roof Solarium
- \* Garage
- \* 60 minutes drive to the beach
- \* 15 minutes drive to the shops
- \* IBI property tax: €285,80 per annum
- \* Refuse fees: €43,12 per annum