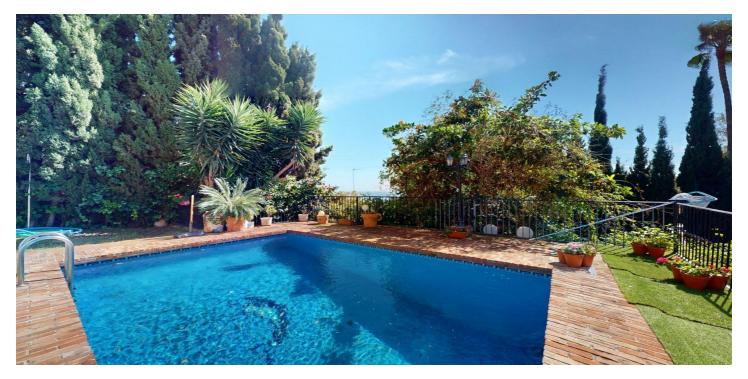

Views

Sea

Pool

Private

## Costa del Sol East, Rincón de la Victoria

This Mediterranean-style residence, located in Rincón de la Victoria, Málaga, offers 396 m2 of living space across three floors. The home features 6 bedrooms, including a 14.9 m2 primary bedroom, and 3 bathrooms + 2 guests toilets, providing ample space for family living or hosting guests. The interior showcases a blend of traditional and modern elements. Terra cotta tiled floors run throughout, adding warmth and character. The bathrooms are adorned with decorative tile work, featuring diamond patterns and contrasting colors. Built-in wooden cabinetry in various rooms offers both storage and aesthetic appeal. The living areas are well-appointed, with a formal dining room featuring a chandelier and space for a large dining set. The living room is comfortably furnished with plush seating and adorned with framed artwork. Multiple office spaces cater to work-from-home needs or hobby areas. The bedrooms are thoughtfully designed, with one children's room showcasing playful decor and ample natural light. The kitchen, while not fully visible, likely continues the home's blend of functionality and style. The multi-level layout, connected by three staircases, creates distinct zones within the home while maintaining an open, flowing feel. This property offers a harmonious mix of Spanish architectural elements and modern comforts, ideal for those seeking a spacious family home in a desirable Málaga location. We are pleased to be able to present this dream property to you soon, either personally or via virtual viewing. Because this world is unique - just like our Axarquía. In Andalusia. On the Costa del Sol. Here, on the sunny side of life...