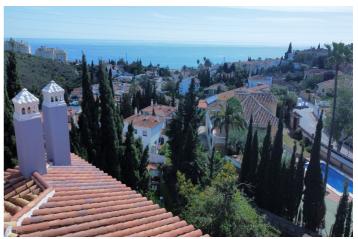

## Detached Villa for sale in Rincón de la Victoria, Rincón de la Victoria

689,000€

Reference: R5021500 Bedrooms: 6 Bathroom

Bathrooms: 4 Plot Size: 500m<sup>2</sup> Build Size: 356m<sup>2</sup>















## Costa del Sol East, Rincón de la Victoria

This Mediterranean-style residence, located in Rincón de la Victoria, Málaga, offers 396 m2 of living space across three floors. The home features 6 bedrooms, including a 14.9 m2 primary bedroom, and 3 bathrooms + 2 guests toilets, providing ample space for family living or hosting guests. The interior showcases a blend of traditional and modern elements. Terra cotta tiled floors run throughout, adding warmth and character. The bathrooms are adorned with decorative tile work, featuring diamond patterns and contrasting colors. Built-in wooden cabinetry in various rooms offers both storage and aesthetic appeal. The living areas are well-appointed, with a formal dining room featuring a chandelier and space for a large dining set. The liv