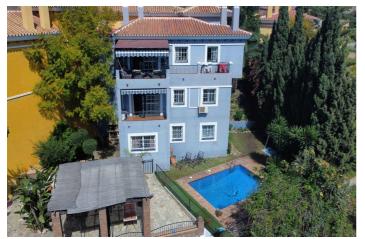

## Costa del Sol East, Rincón de la Victoria

This Mediterranean-style residence, located in Rincón de la Victoria, Málaga, offers 396 m2 of living space across three floors. The home features 6 bedrooms, including a 14.9 m2 primary bedroom, and 3 bathrooms + 2 guests toilets, providing ample space for family living or hosting guests. The interior showcases a blend of traditional and modern elements. Terra cotta tiled floors run throughout, adding warmth and character. The bathrooms are adorned with decorative tile work, featuring diamond patterns and contrasting colors. Built-in wooden cabinetry in various rooms offers both storage and aesthetic appeal. The living areas are well-appointed, with a formal dining room featuring a chandelier and space for a large dining set. The living room is comfortably furnished with plush seating and adorned with framed artwork. Multiple office spaces cater to work-from-home needs or hobby areas. The bedrooms are thoughtfully designed, with one children's room showcasing playful decor and ample natural light. The kitchen, while not fully visible, likely continues the home's blend of functionality and style. The multi-level layout, connected by three staircases, creates distinct zones within the home while maintaining an open, flowing feel. This property offers a harmonious mix of Spanish architectural elements and modern comforts, ideal for those seeking a spacious family home in a desirable Málaga location. We are pleased to be able to present this dream property to you soon, either personally or via virtual viewing. Because this world is unique - just like our Axarquía. In Andalusia. On the Costa del Sol. Here, on the sunny side of life...