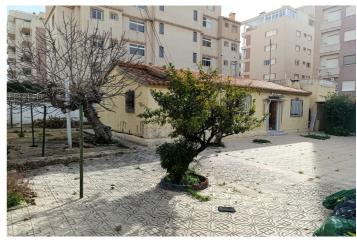

## Costa Blanca South, Torrevieja

Urban plot in Torrevieja. Plot area:  $500 \text{ m}^2$ . Buildable area:  $900 \text{ m}^2$  Housing type: high-rise residential or single-family residential. The plot faces two streets and measures approximately  $24 \times 20$  meters. Occupancy: 40% ( $200 \text{ m}^2$  per floor) Currently, the plot houses an old house of approximately  $103 \text{ m}^2$  and two above-ground parking spaces. We have a trusted architect and construction company. Book your appointment now to view this property!