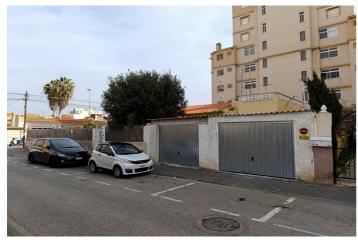

## Costa Blanca South, Torrevieja

Urban plot in Torrevieja. Plot area:  $500 \text{ m}^2$ . Buildable area:  $900 \text{ m}^2$  Housing type: high-rise residential or single-family residential. The plot faces two streets and measures approximately  $24 \times 20$  meters. Occupancy: 40% ( $200 \text{ m}^2$  per floor) Currently, the plot houses an old house of approximately  $103 \text{ m}^2$  and two above-ground parking spaces. We have a trusted architect and construction company. Book your appointment now to view this property!