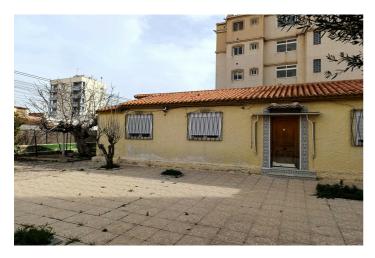

## Costa Blanca South, Torrevieja

Urban plot in Torrevieja. Plot area:  $500 \text{ m}^2$ . Buildable area:  $900 \text{ m}^2$  Housing type: high-rise residential or single-family residential. The plot faces two streets and measures approximately  $24 \times 20$  meters. Occupancy: 40% ( $200 \text{ m}^2$  per floor) Currently, the plot houses an old house of approximately  $103 \text{ m}^2$  and two above-ground parking spaces. We have a trusted architect and construction company. Book your appointment now to view this property!