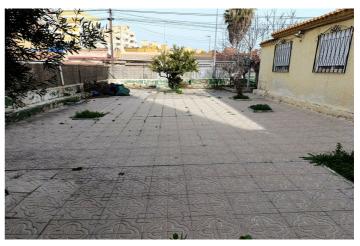

## Costa Blanca South, Torrevieja

Urban plot in Torrevieja. Plot area:  $500 \text{ m}^2$ . Buildable area:  $900 \text{ m}^2$  Housing type: high-rise residential or single-family residential. The plot faces two streets and measures approximately  $24 \times 20$  meters. Occupancy: 40% ( $200 \text{ m}^2$  per floor) Currently, the plot houses an old house of approximately  $103 \text{ m}^2$  and two above-ground parking spaces. We have a trusted architect and construction company. Book your appointment now to view this property!