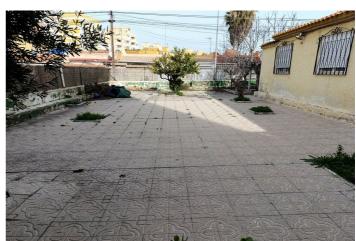

## Costa Blanca South, Torrevieja

Urban plot in Torrevieja. Plot area:  $500 \text{ m}^2$ . Buildable area:  $900 \text{ m}^2$  Housing type: high-rise residential or single-family residential. The plot faces two streets and measures approximately  $24 \times 20$  meters. Occupancy: 40% ( $200 \text{ m}^2$  per floor) Currently, the plot houses an old house of approximately  $103 \text{ m}^2$  and two above-ground parking spaces. We have a trusted architect and construction company. Book your appointment now to view this property!