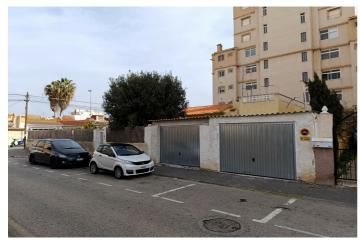

## Costa Blanca South, Torrevieja

Urban plot in Torrevieja. Plot area:  $500 \text{ m}^2$ . Buildable area:  $900 \text{ m}^2$  Housing type: high-rise residential or single-family residential. The plot faces two streets and measures approximately  $24 \times 20$  meters. Occupancy: 40% ( $200 \text{ m}^2$  per floor) Currently, the plot houses an old house of approximately  $103 \text{ m}^2$  and two above-ground parking spaces. We have a trusted architect and construction company. Book your appointment now to view this property!