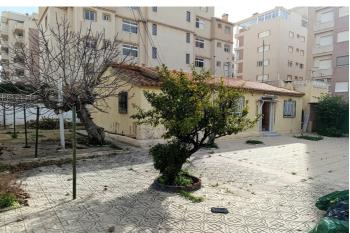

## Costa Blanca South, Torrevieja

Urban plot in Torrevieja. Plot area:  $500 \text{ m}^2$ . Buildable area:  $900 \text{ m}^2$  Housing type: high-rise residential or single-family residential. The plot faces two streets and measures approximately  $24 \times 20$  meters. Occupancy: 40% ( $200 \text{ m}^2$  per floor) Currently, the plot houses an old house of approximately  $103 \text{ m}^2$  and two above-ground parking spaces. We have a trusted architect and construction company. Book your appointment now to view this property!