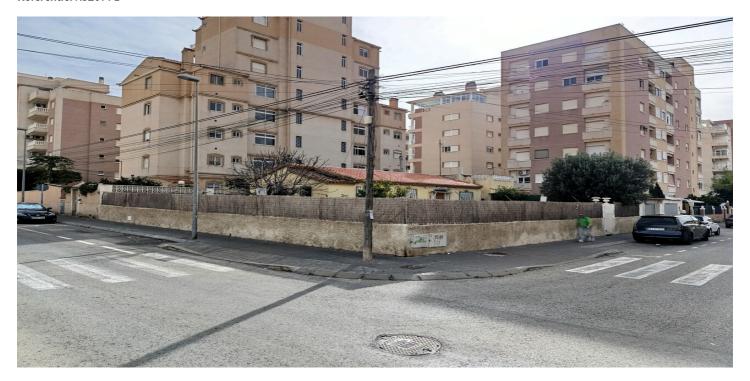

## Costa Blanca South, Torrevieja

Urban plot in Torrevieja. Plot area:  $500 \text{ m}^2$ . Buildable area:  $900 \text{ m}^2$  Housing type: high-rise residential or single-family residential. The plot faces two streets and measures approximately  $24 \times 20$  meters. Occupancy: 40% ( $200 \text{ m}^2$  per floor) Currently, the plot houses an old house of approximately  $103 \text{ m}^2$  and two above-ground parking spaces. We have a trusted architect and construction company. Book your appointment now to view this property!