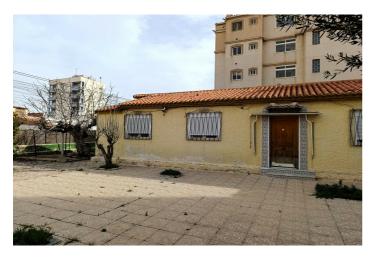

## Costa Blanca South, Torrevieja

Urban plot in Torrevieja. Plot area:  $500 \text{ m}^2$ . Buildable area:  $900 \text{ m}^2$  Housing type: high-rise residential or single-family residential. The plot faces two streets and measures approximately  $24 \times 20$  meters. Occupancy: 40% ( $200 \text{ m}^2$  per floor) Currently, the plot houses an old house of approximately  $103 \text{ m}^2$  and two above-ground parking spaces. We have a trusted architect and construction company. Book your appointment now to view this property!