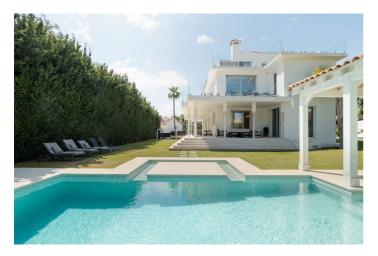

## Costa del Sol, Nueva Andalucía

Set in the heart of Puerto Banús in Nueva Andalucía, this exceptional villa offers the epitome of refined Mediterranean living. Spanning an impressive 951 sqm of interior space with expansive terraces, this eight-bedroom, seven-bathroom residence is perfectly tailored for both comfort and entertainment. From the moment you step inside, the villa exudes sophistication. Generous living areas are complemented by premium features, including air conditioning units, underfloor heating, and advanced security systems for year-round comfort and peace of mind. The property also boasts a large garage accommodating up to four vehicles. Designed with wellness and leisure in mind, the home includes a fully equipped gym, sauna, indoor pool, jacuzzi, and a private cinema room. An elegant billiard table and a separate entertainment lounge ensure there's something for everyone. Outdoors, the villa is equally impressive. A large swimming pool is the centerpiece of the beautifully landscaped garden, accompanied by an outdoor kitchen and a spacious dining area—ideal for al fresco gatherings. A charming guest house with additional sleeping accommodations provides flexibility for visitors or extended family stays. This villa is a rare opportunity to enjoy a luxurious lifestyle in one of Marbella's most coveted neighborhoods, just minutes from world-class beaches, golf courses, and the vibrant energy of Puerto Banús.