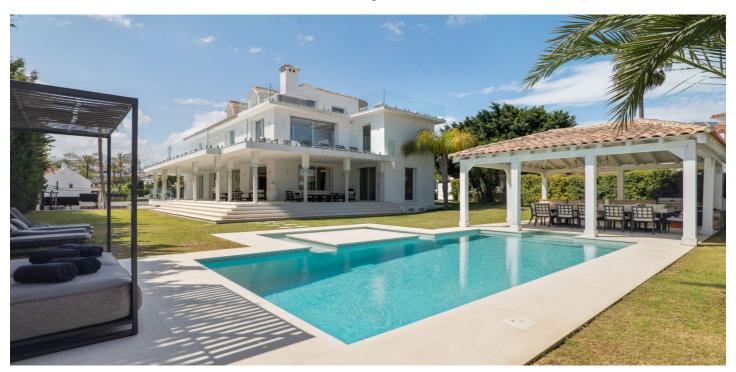

## Costa del Sol, Nueva Andalucía

Set in the heart of Puerto Banús in Nueva Andalucía, this exceptional villa offers the epitome of refined Mediterranean living. Spanning an impressive 951 sqm of interior space with expansive terraces, this eight-bedroom, seven-bathroom residence is perfectly tailored for both comfort and entertainment. From the moment you step inside, the villa exudes sophistication. Generous living areas are complemented by premium features, including air conditioning units, underfloor heating, and advanced security systems for year-round comfort and peace of mind. The property also boasts a large garage accommodating up to four vehicles. Designed with wellness and leisure in mind, the home includes a fully equipped gym, sauna, indoor pool, jacuzzi, and a private cinema room. An elegant billiard table and a separate entertainment lounge ensure there's something for everyone. Outdoors, the villa is equally impressive. A large swimming pool is the centerpiece of the beautifully landscaped garden, accompanied by an outdoor kitchen and a spacious dining area—ideal for al fresco gatherings. A charming guest house with additional sleeping accommodations provides flexibility for visitors or extended family stays. This villa is a rare opportunity to enjoy a luxurious lifestyle in one of Marbella's most coveted neighborhoods, just minutes from world-class beaches, golf courses, and the vibrant energy of Puerto Banús.