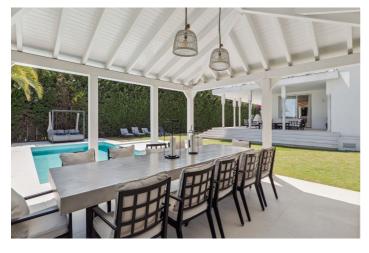

## Costa del Sol, Nueva Andalucía

Set in the heart of Puerto Banús in Nueva Andalucía, this exceptional villa offers the epitome of refined Mediterranean living. Spanning an impressive 951 sqm of interior space with expansive terraces, this eight-bedroom, seven-bathroom residence is perfectly tailored for both comfort and entertainment. From the moment you step inside, the villa exudes sophistication. Generous living areas are complemented by premium features, including air conditioning units, underfloor heating, and advanced security systems for year-round comfort and peace of mind. The property also boasts a large garage accommodating up to four vehicles. Designed with wellness and leisure in mind, the home includes a fully equipped gym, sauna, indoor pool, jacuzzi, and a private cinema room. An elegant billiard table and a separate entertainment lounge ensure there's something for everyone. Outdoors, the villa is equally impressive. A large swimming pool is the centerpiece of the beautifully landscaped garden, accompanied by an outdoor kitchen and a spacious dining area—ideal for al fresco gatherings. A charming guest house with additional sleeping accommodations provides flexibility for visitors or extended family stays. This villa is a rare opportunity to enjoy a luxurious lifestyle in one of Marbella's most coveted neighborhoods, just minutes from world-class beaches, golf courses, and the vibrant energy of Puerto Banús.