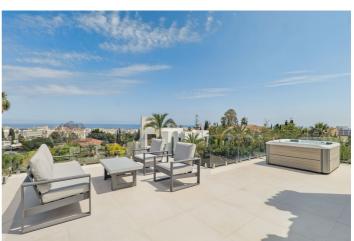

## Costa del Sol, Nueva Andalucía

Set in the heart of Puerto Banús in Nueva Andalucía, this exceptional villa offers the epitome of refined Mediterranean living. Spanning an impressive 951 sqm of interior space with expansive terraces, this eight-bedroom, seven-bathroom residence is perfectly tailored for both comfort and entertainment. From the moment you step inside, the villa exudes sophistication. Generous living areas are complemented by premium features, including air conditioning units, underfloor heating, and advanced security systems for year-round comfort and peace of mind. The property also boasts a large garage accommodating up to four vehicles. Designed with wellness and leisure in mind, the home includes a fully equipped gym, sauna, indoor pool, jacuzzi, and a private cinema room. An elegant billiard table and a separate entertainment lounge ensure there's something for everyone. Outdoors, the villa is equally impressive. A large swimming pool is the centerpiece of the beautifully landscaped garden, accompanied by an outdoor kitchen and a spacious dining area—ideal for al fresco gatherings. A charming guest house with additional sleeping accommodations provides flexibility for visitors or extended family stays. This villa is a rare opportunity to enjoy a luxurious lifestyle in one of Marbella's most coveted neighborhoods, just minutes from world-class beaches, golf courses, and the vibrant energy of Puerto Banús.