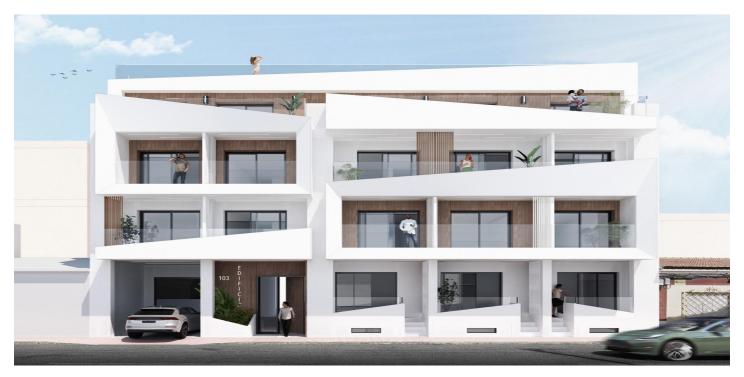

## Costa Blanca South, Torrevieja

Modern Apartments Just 250m from El Cura Beach in Torrevieja

New Development in Prime Location

This newly built apartment building is located just 250 meters from the famous El Cura Beach in Torrevieja, offering residents easy access to one of the most popular beaches in the area. The building consists of 17 units, featuring 1 and 2-bedroom apartments, each with 1 or 2 bathrooms. Additionally, there are penthouses available with private solariums and stunning sea views, perfect for enjoying the Mediterranean lifestyle.

**Premium Amenities for Relaxation** 

Residents can take advantage of the rooftop community pool and solarium, ideal for unwinding after a day at the beach. The building also offers optional underground parking spaces and storage rooms, available for an additional cost, providing extra convenience and security for residents.