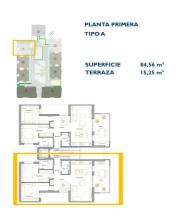

## Apartment for sale in San Pedro del Pinatar, San Pedro del Pinatar

239,900€

Reference: N8081 Bedrooms: 2 Bathrooms: 2 Build Size: 84m<sup>2</sup> Terrace: 15m<sup>2</sup>

## NEW BUILD RESIDENTIAL IN SAN PEDRO DEL PINATAR

New Build residential complex of modern apartments and penthouses in San Pedro Del Pinatar .

Apartments and penthouses with 2 and 3 bedrooms, 2 bathrooms, with open plan kitchen with living area, large terraces, fitted wardrobes, fully equipped bathrooms, terraces.

Ground floor apartments has aprivate garden and top floor penthouses has private solarium.

Each property has underground parking with storage rooms

Landscaping and gardening in the common areas with a careful selection of species appropriate for the area. Complete installation of swimming pool with gresite finish,