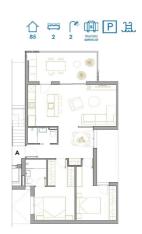

## Apartment for sale in San Pedro del Pinatar, San Pedro del Pinatar

239,900€

Reference: N8081 Bedrooms: 2 Bathrooms: 2 Build Size: 84m<sup>2</sup> Terrace: 15m<sup>2</sup>

## NEW BUILD RESIDENTIAL IN SAN PEDRO DEL PINATAR

New Build residential complex of modern apartments and penthouses in San Pedro Del Pinatar .

Apartments and penthouses with 2 and 3 bedrooms, 2 bathrooms, with open plan kitchen with living area, large terraces, fitted wardrobes, fully equipped bathrooms, terraces.

Air Conditioning: Pre-Installed

Double Bedrooms: 2

**Near Commercial Center** 

**Communal Pool** 

Terrace: 15 Msq.

Elevator/Lift