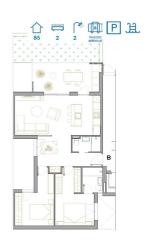

## Apartment for sale in San Pedro del Pinatar, San Pedro del Pinatar

243,900 €

Reference: N8079 Bedrooms: 2 Bathrooms: 2 Plot Size: 19m<sup>2</sup> Build Size: 84m<sup>2</sup> Terrace: 15m<sup>2</sup>

## NEW BUILD RESIDENTIAL IN SAN PEDRO DEL PINATAR

New Build residential complex of modern apartments and penthouses in San Pedro Del Pinatar .

Apartments and penthouses with 2 and 3 bedrooms, 2 bathrooms, with open plan kitchen with living area, large terraces, fitted wardrobes, fully equipped bathrooms, terraces.

Number of Parking Spaces: 1 Air Conditioning: Pre-Installed

Double Bedrooms: 2