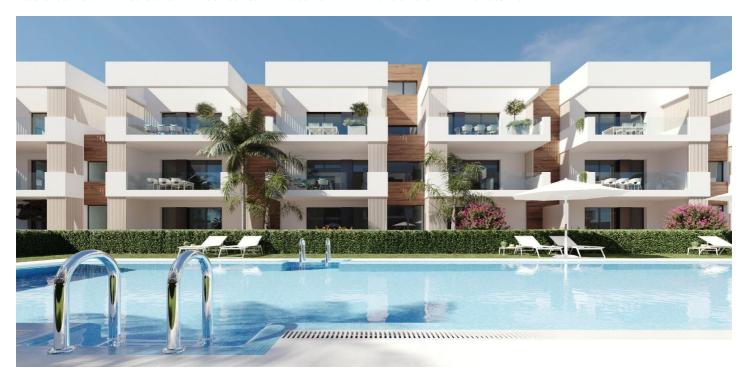

## NEW BUILD RESIDENTIAL IN SAN PEDRO DEL PINATAR

New Build residential complex of modern apartments and penthouses in San Pedro Del Pinatar .

Apartments and penthouses with 2 and 3 bedrooms, 2 bathrooms, with open plan kitchen with living area, large terraces, fitted wardrobes, fully equipped bathrooms, terraces.

Ground floor apartments has aprivate garden and top floor penthouses has private solarium.

Each property has underground parking with storage rooms

Landscaping and gardening in the common areas with a careful selection of species appropriate for the area. Complete installation of swimming pool with gresite finish,

built-in lighting and with purification system and equipment in a built-in, floor-recessed cabin.

San Pedro del Pinatar's privileged location on the Mar Menor and Mediterranean coastline it attracts those with an interest in sailing and watersports, providing marina mooring and sailing clubs, while the beaches and natural mud baths attract those seeking safe sun, sea and sand.

## **Features:**

garden Near Commercial Center Communal Pool

Terrace: 15 Msq. Elevator/Lift

Beach: 2500 Meters Useable Build Space: 74 Msq.

Gated

**Near Schools** 

Location: Coastal, Urbanisation

Parking - Space Near bus route