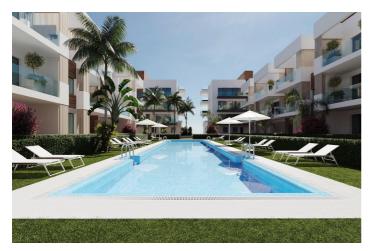

## NEW BUILD RESIDENTIAL IN SAN PEDRO DEL PINATAR

New Build residential complex of modern apartments and penthouses in San Pedro Del Pinatar .

Apartments and penthouses with 2 and 3 bedrooms, 2 bathrooms, with open plan kitchen with living area, large terraces, fitted wardrobes, fully equipped bathrooms, terraces.

Ground floor apartments has aprivate garden and top floor penthouses has private solarium.

Each property has underground parking with storage rooms

Landscaping and gardening in the common areas with a careful selection of species appropriate for the area. Complete installation of swimming pool with gresite finish,

## **Features:**

garden Near Commercial Center Communal Pool

Terrace: 15 Msq. Elevator/Lift

Beach: 2500 Meters Useable Build Space: 74 Msq.

Gated

**Near Schools** 

Location: Coastal, Urbanisation

Parking - Space Near bus route