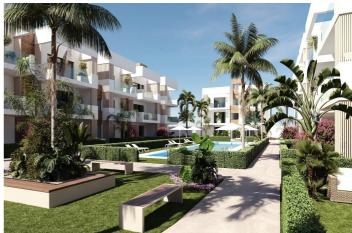

## NEW BUILD RESIDENTIAL IN SAN PEDRO DEL PINATAR

New Build residential complex of modern apartments and penthouses in San Pedro Del Pinatar .

Apartments and penthouses with 2 and 3 bedrooms, 2 bathrooms, with open plan kitchen with living area, large terraces, fitted wardrobes, fully equipped bathrooms, terraces.

Ground floor apartments has aprivate garden and top floor penthouses has private solarium.

Each property has underground parking with storage rooms

Landscaping and gardening in the common areas with a careful selection of species appropriate for the area. Complete installation of swimming pool with gresite finish,

## **Features:**

garden Near Commercial Center Communal Pool

Terrace: 15 Msq. Elevator/Lift

Beach: 2500 Meters Useable Build Space: 74 Msq.

Gated

**Near Schools** 

Location: Coastal, Urbanisation

Parking - Space Near bus route