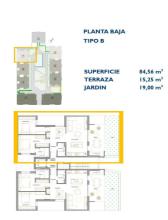

## Apartment for sale in San Pedro del Pinatar, San Pedro del Pinatar

243,900 €

Reference: N8079 Bedrooms: 2 Bathrooms: 2 Plot Size: 19m<sup>2</sup> Build Size: 84m<sup>2</sup> Terrace: 15m<sup>2</sup>

Ground floor apartments has aprivate garden and top floor penthouses has private solarium.

Each property has underground parking with storage rooms

Landscaping and gardening in the common areas with a careful selection of species appropriate for the area. Complete installation of swimming pool with gresite finish,