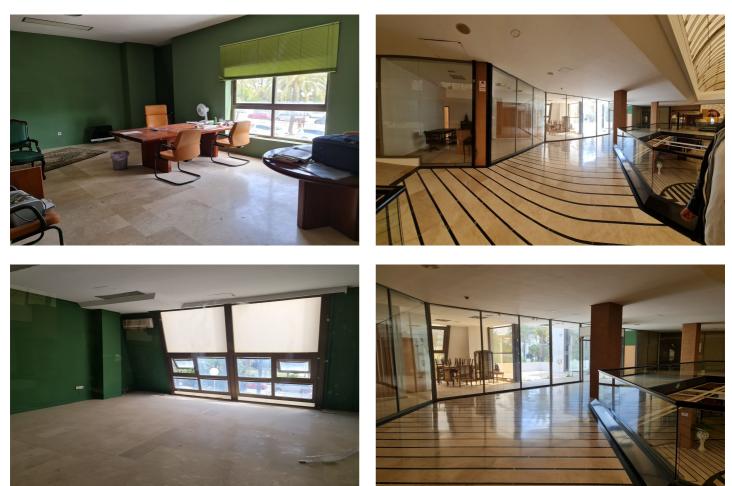

## Office for sale in Puerto Banús, Marbella

Reference: R3842263 Build Size: 156m<sup>2</sup> Terrace: 20m<sup>2</sup>

## Costa del Sol, Puerto Banús

Nice 156 m2 plus 20 M2 terrace m2 office on the top floor of a large commercial business center, in Puerto Banus, a step away from the famous CORTE INGLES. The office is completely diaphonous, it will be prepared, with beautiful views of the avenue, morning sun, EAST.. The views are spectacular to the sea. All kinds of businesses in the Shopping Center, elevator, garages, etc. Without a doubt an excellent investment. so much to dedicate it to the rent, as for office, or any type of business. Do not hesitate if you want to be in the same Puerto Banus, acquire this wonderful office. at a bargain price.