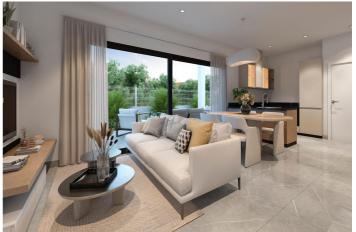

The villa is independent, modern Mediterranean style, with 3 bedrooms with 3 bathrooms and a kitchen open to the living room, with a private plot, and with a paved area for parking (with capacity for two vehicles).

The rooms are comfortable and welcoming, with selected materials to create an ideal and unique environment. The villa comes with a kitchen with furniture with high quality finishes and modern design, equipped with an induction hob, extractor hood, oven, refrigerator, and pre-installation for a dishwasher.