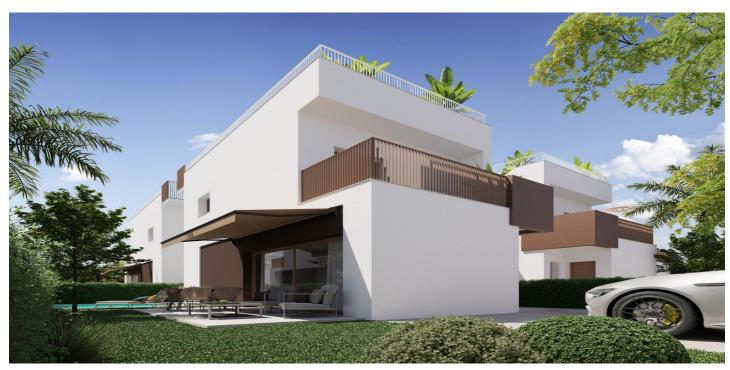

#### VILLA ON THE SHORES OF THE PINET BEACHES!

Villa in a residential that is located on the Pinet beach, next to the town of La Marina, in a unique and exclusive enclave, just 500 meters from the beach!

The villa is independent, modern Mediterranean style, with 3 bedrooms with 3 bathrooms and a kitchen open to the living room, with a private plot, and with a paved area for parking (with capacity for two vehicles).

#### Features:

Features Beach: 500 Meters garden Parking - Space Near Trees Near bus route Gated Double Bedrooms: 3 Key Ready Air Conditioning: Pre-Installed Useable Build Space: 90 Msq. Solarium: Yes Location: Coastal, Urbanisation Number of Parking Spaces: 2 Terrace: 106 Msq. CO2 Emission Rating B