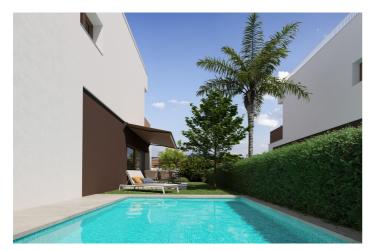

The villa is independent, modern Mediterranean style, with 3 bedrooms with 3 bathrooms and a kitchen open to the living room, with a private plot, and with a paved area for parking (with capacity for two vehicles).

#### Features:

Features Beach: 500 Meters garden Parking - Space Near Trees Near bus route Gated Double Bedrooms: 3 Key Ready Air Conditioning: Pre-Installed Useable Build Space: 90 Msq. Solarium: Yes Location: Coastal, Urbanisation Number of Parking Spaces: 2 Terrace: 106 Msq. CO2 Emission Rating B