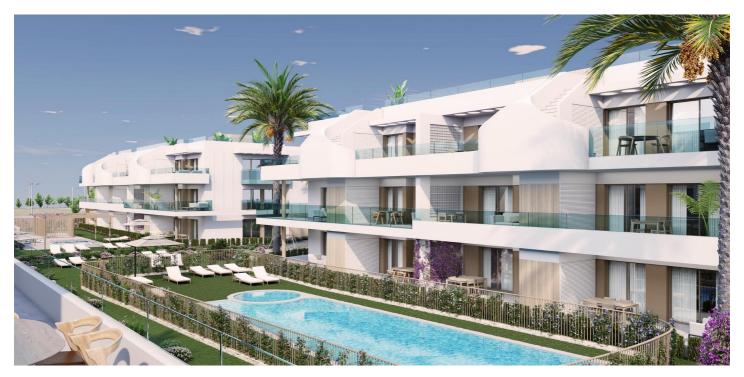

## NEW BUILD RESIDENTIAL COMPLEX IN PILAR DE LA HORADADA

New Build residential of apartments and penthouses with exceptional finishes in Pilar de la Horadada.

Ground floor apartments with private gardens, middle floor apartments with large terraces and top floor penthouses with private solariums.

All the terraces are south-facing.

Automatic gates in the residential, both for pedestrian access and vehicle access.

The building is surrounded by gardens, it will also have a communal swimming pool, parking inside the complex and each property has its own private storage room.