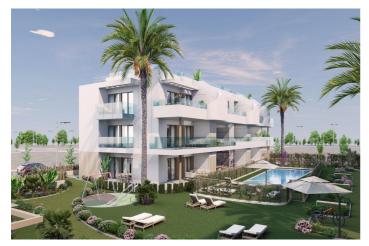

## NEW BUILD RESIDENTIAL COMPLEX IN PILAR DE LA HORADADA

New Build residential of apartments and penthouses with exceptional finishes in Pilar de la Horadada.

Ground floor apartments with private gardens, middle floor apartments with large terraces and top floor penthouses with private solariums.

All the terraces are south-facing.

Automatic gates in the residential, both for pedestrian access and vehicle access.

The building is surrounded by gardens, it will also have a communal swimming pool, parking inside the complex and each property has its own private storage room.