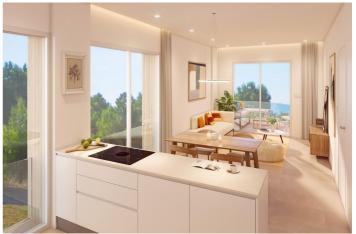

The kitchen is delivered fully furnished, leaving enough space for you to choose the appliances according to your preferences.

Only noble materials have been used, such as interior carpentry made entirely of wood and exterior Climalit/aluminium windows, ideal both for their design and for the high thermal-acoustic level they have.