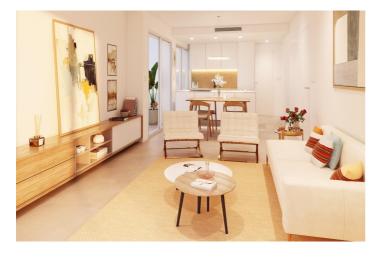

The kitchen is delivered fully furnished, leaving enough space for you to choose the appliances according to your preferences.

Only noble materials have been used, such as interior carpentry made entirely of wood and exterior Climalit/aluminium windows, ideal both for their design and for the high thermal-acoustic level they have.