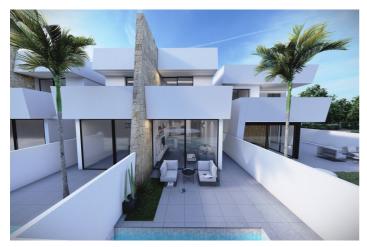

## NEW BUILD SEMI DETACHED VILLAS IN SANTIAGO DE LA RIBERA

New Build residential of detached and semi detached villas with private pools in Santiago de la Ribera (650 metres from the beaches)

Properties designed to provide the very best open plan living space, featuring double full glass sliding doors that open directly on to a large terrace with private swimming pool, terrace and parking area.

Villas offer 3 generously sized bedrooms (first floor with en-suite), and a further bathroom on the ground floor with walk in shower.

The ground floor living area features a fully fitted kitchen with drop down table open plan lounge / dining area, fully fitted kitchen zone with appliances, exterior storage room and terraced areas to the side of the villa, from master bedroom and from the lounge area.