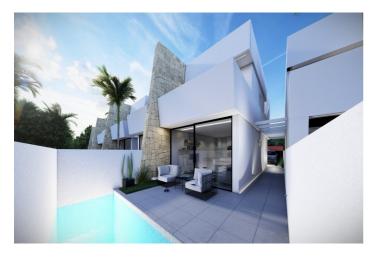

## NEW BUILD SEMI DETACHED VILLAS IN SANTIAGO DE LA RIBERA

New Build residential of detached and semi detached villas with private pools in Santiago de la Ribera (650 metres from the beaches)

Properties designed to provide the very best open plan living space, featuring double full glass sliding doors that open directly on to a large terrace with private swimming pool, terrace and parking area.

Villas offer 3 generously sized bedrooms (first floor with en-suite), and a further bathroom on the ground floor with walk in shower.

The ground floor living area features a fully fitted kitchen with drop down table open plan lounge / dining area, fully fitted kitchen zone with appliances, exterior storage room and terraced areas to the side of the villa, from master bedroom and from the lounge area.