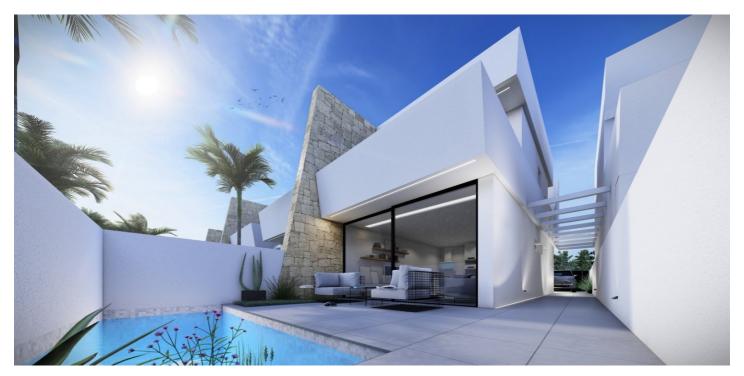

## NEW BUILD SEMI DETACHED VILLAS IN SANTIAGO DE LA RIBERA

New Build residential of detached and semi detached villas with private pools in Santiago de la Ribera (650 metres from the beaches)

Properties designed to provide the very best open plan living space, featuring double full glass sliding doors that open directly on to a large terrace with private swimming pool, terrace and parking area.

Villas offer 3 generously sized bedrooms (first floor with en-suite), and a further bathroom on the ground floor with walk in shower.

The ground floor living area features a fully fitted kitchen with drop down table open plan lounge / dining area, fully fitted kitchen zone with appliances, exterior storage room and terraced areas to the side of the villa, from master bedroom and from the lounge area.

## **Features:**

**Features** 

Beach: 600 Meters

Private pool

garden

Parking - Space

**Near Commercial Center** 

Near bus route