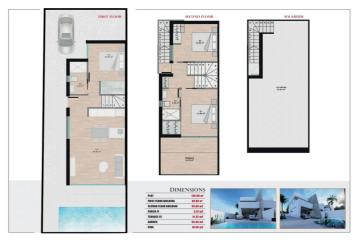

## NEW BUILD SEMI DETACHED VILLAS IN SANTIAGO DE LA RIBERA

New Build residential of detached and semi detached villas with private pools in Santiago de la Ribera (650 metres from the beaches)

Properties designed to provide the very best open plan living space, featuring double full glass sliding doors that open directly on to a large terrace with private swimming pool, terrace and parking area.

Villas offer 3 generously sized bedrooms (first floor with en-suite), and a further bathroom on the ground floor with walk in shower.

The ground floor living area features a fully fitted kitchen with drop down table open plan lounge / dining area, fully fitted kitchen zone with appliances, exterior storage room and terraced areas to the side of the villa, from master bedroom and from the lounge area.