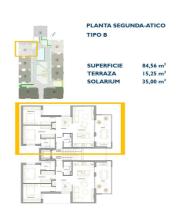

## Penthouse for sale in San Pedro del Pinatar, San Pedro del Pinatar

254,900 €

Reference: N8083 Bedrooms: 2 Bathrooms: 2 Build Size: 84m<sup>2</sup> Terrace: 50m<sup>2</sup>

## **Features:**

**Features** 

Beach: 2500 Meters

Terrace: 50 Msq. Parking - Space

Near Commercial Center Useable Build Space: 74 Msq.

Near bus route Communal Pool

Gated

Number of Parking Spaces: 1

**Near Schools** 

Air Conditioning: Pre-Installed

Solarium: Yes Elevator/Lift

Location: Coastal, Urbanisation

Double Bedrooms: 2

**Energy Rating** 

В

**CO2** Emission Rating