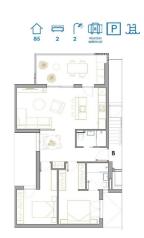

## Penthouse for sale in San Pedro del Pinatar, San Pedro del Pinatar

254,900 €

Reference: N8083 Bedrooms: 2 Bathrooms: 2 Build Size: 84m<sup>2</sup> Terrace: 50m<sup>2</sup>

## NEW BUILD RESIDENTIAL IN SAN PEDRO DEL PINATAR

New Build residential complex of modern apartments and penthouses in San Pedro Del Pinatar .

Apartments and penthouses with 2 and 3 bedrooms, 2 bathrooms, with open plan kitchen with living area, large terraces, fitted wardrobes, fully equipped bathrooms, terraces.

## **Features:**

**Features** 

Beach: 2500 Meters

Terrace: 50 Msq. Parking - Space

Near Commercial Center Useable Build Space: 74 Msq.

Near bus route Communal Pool

Gated

Number of Parking Spaces: 1

**Near Schools** 

Air Conditioning: Pre-Installed

Solarium: Yes Elevator/Lift

Location: Coastal, Urbanisation

Double Bedrooms: 2

**Energy Rating** 

В

**CO2** Emission Rating