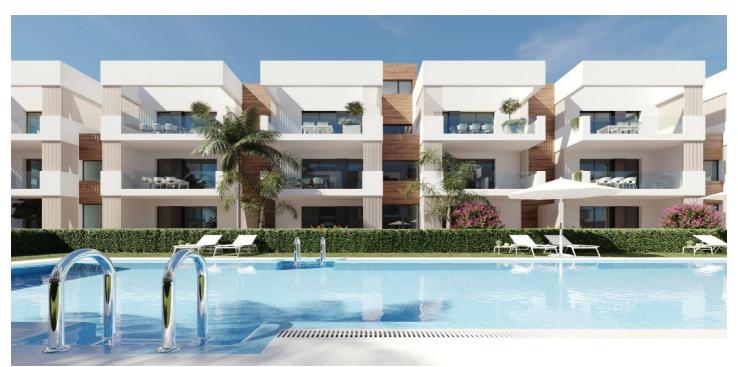

## NEW BUILD RESIDENTIAL IN SAN PEDRO DEL PINATAR

New Build residential complex of modern apartments and penthouses in San Pedro Del Pinatar .

Apartments and penthouses with 2 and 3 bedrooms, 2 bathrooms, with open plan kitchen with living area, large terraces, fitted wardrobes, fully equipped bathrooms, terraces.

Ground floor apartments has aprivate garden and top floor penthouses has private solarium.

Each property has underground parking with storage rooms

Landscaping and gardening in the common areas with a careful selection of species appropriate for the area. Complete installation of swimming pool with gresite finish,

built-in lighting and with purification system and equipment in a built-in, floor-recessed cabin.

San Pedro del Pinatar's privileged location on the Mar Menor and Mediterranean coastline it attracts those with an interest in sailing and watersports, providing marina mooring and sailing clubs, while the beaches and natural mud baths attract those seeking safe sun, sea and sand.