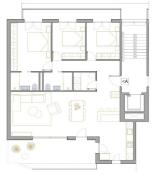

## del Pinatar

Reference: N8084 Bedrooms: 3 Bathrooms: 2 Build Size: 133m<sup>2</sup> Terrace: 79m<sup>2</sup>

#### Features:

Features Beach: 2500 Meters Parking - Space Near Commercial Center Near bus route **Communal Pool** Gated Number of Parking Spaces: 1 **Near Schools** Useable Build Space: 115 Msq. **Double Bedrooms: 3** Air Conditioning: Pre-Installed Solarium: Yes Elevator/Lift Location: Coastal, Urbanisation Terrace: 79 Msq.