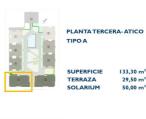

## del Pinatar

Reference: N8084 Bedrooms: 3 Bathrooms: 2 Build Size: 133m<sup>2</sup> Terrace: 79m<sup>2</sup>

#### Features:

Features Beach: 2500 Meters Parking - Space Near Commercial Center Near bus route **Communal Pool** Gated Number of Parking Spaces: 1 **Near Schools** Useable Build Space: 115 Msq. **Double Bedrooms: 3** Air Conditioning: Pre-Installed Solarium: Yes Elevator/Lift Location: Coastal, Urbanisation Terrace: 79 Msq.