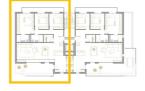

## del Pinatar

Reference: N8084 Bedrooms: 3 Bathrooms: 2 Build Size: 133m<sup>2</sup> Terrace: 79m<sup>2</sup>

#### Features:

Features Beach: 2500 Meters Parking - Space Near Commercial Center Near bus route **Communal Pool** Gated Number of Parking Spaces: 1 **Near Schools** Useable Build Space: 115 Msq. **Double Bedrooms: 3** Air Conditioning: Pre-Installed Solarium: Yes Elevator/Lift Location: Coastal, Urbanisation Terrace: 79 Msq.