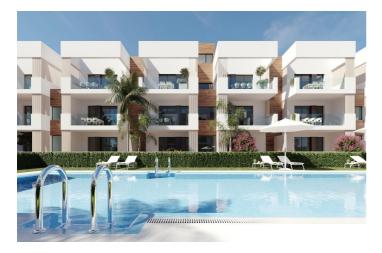

Ground floor apartments has aprivate garden and top floor penthouses has private solarium.

Each property has underground parking with storage rooms

Landscaping and gardening in the common areas with a careful selection of species appropriate for the area. Complete installation of swimming pool with gresite finish,

built-in lighting and with purification system and equipment

in a built-in, floor-recessed cabin.

San Pedro del Pinatar's privileged location on the Mar Menor and Mediterranean coastline it attracts those with an interest in sailing and watersports, providing marina mooring and sailing clubs, while the beaches and natural mud baths attract those seeking safe sun, sea and sand.