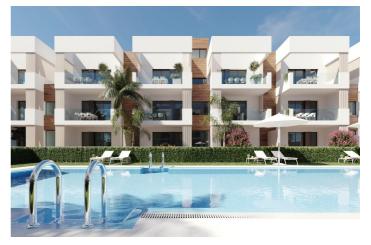

Ground floor apartments has aprivate garden and top floor penthouses has private solarium.

Each property has underground parking with storage rooms

Landscaping and gardening in the common areas with a careful selection of species appropriate for the area. Complete installation of swimming pool with gresite finish,

built-in lighting and with purification system and equipment

in a built-in, floor-recessed cabin.

San Pedro del Pinatar's privileged location on the Mar Menor and Mediterranean coastline it attracts those with an interest in sailing and watersports, providing marina mooring and sailing clubs, while the beaches and natural mud baths attract those seeking safe sun, sea and sand.