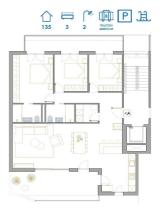

## 296,900€

Reference: N8082 Bedrooms: 3 Bathrooms: 2 Build Size: 133m<sup>2</sup> Terrace: 33m<sup>2</sup>

### Features:

| Features                        |
|---------------------------------|
| Terrace: 33 Msq.                |
| Beach: 2500 Meters              |
| Parking - Space                 |
| Near Commercial Center          |
| Near bus route                  |
| Communal Pool                   |
| Gated                           |
| Number of Parking Spaces: 1     |
| Near Schools                    |
| Useable Build Space: 115 Msq.   |
| Double Bedrooms: 3              |
| Air Conditioning: Pre-Installed |
| Elevator/Lift                   |
| Location: Coastal, Urbanisation |