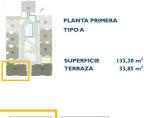

## 296,900€

Reference: N8082 Bedrooms: 3 Bathrooms: 2 Build Size: 133m<sup>2</sup> Terrace: 33m<sup>2</sup>

### Features:

| Features                        |
|---------------------------------|
| Terrace: 33 Msq.                |
| Beach: 2500 Meters              |
| Parking - Space                 |
| Near Commercial Center          |
| Near bus route                  |
| Communal Pool                   |
| Gated                           |
| Number of Parking Spaces: 1     |
| Near Schools                    |
| Useable Build Space: 115 Msq.   |
| Double Bedrooms: 3              |
| Air Conditioning: Pre-Installed |
| Elevator/Lift                   |
| Location: Coastal, Urbanisation |