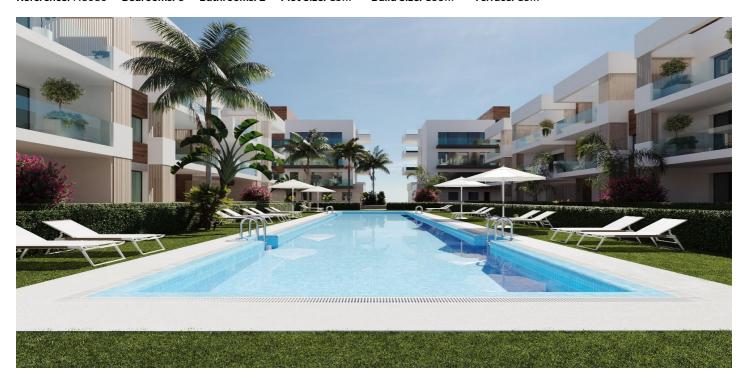

## NEW BUILD RESIDENTIAL IN SAN PEDRO DEL PINATAR

New Build residential complex of modern apartments and penthouses in San Pedro Del Pinatar .

Apartments and penthouses with 2 and 3 bedrooms, 2 bathrooms, with open plan kitchen with living area, large terraces, fitted wardrobes, fully equipped bathrooms, terraces.

Ground floor apartments has aprivate garden and top floor penthouses has private solarium.

Each property has underground parking with storage rooms

Landscaping and gardening in the common areas with a careful selection of species appropriate for the area. Complete installation of swimming pool with gresite finish,

built-in lighting and with purification system and equipment in a built-in, floor-recessed cabin.

San Pedro del Pinatar's privileged location on the Mar Menor and Mediterranean coastline it attracts those with an interest in sailing and watersports, providing marina mooring and sailing clubs, while the beaches and natural mud baths attract those seeking safe sun, sea and sand.