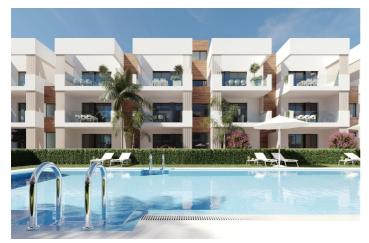

Ground floor apartments has aprivate garden and top floor penthouses has private solarium.

Each property has underground parking with storage rooms

Landscaping and gardening in the common areas with a careful selection of species appropriate for the area. Complete installation of swimming pool with gresite finish,

built-in lighting and with purification system and equipment in a built-in, floor-recessed cabin.

San Pedro del Pinatar's privileged location on the Mar Menor and Mediterranean coastline it attracts those with an interest in sailing and watersports, providing marina mooring and sailing clubs, while the beaches and natural mud baths attract those seeking safe sun, sea and sand.