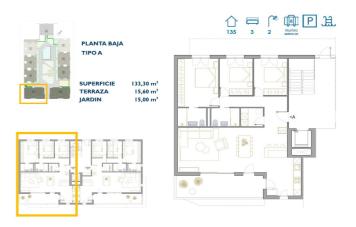

## Apartment for sale in San Pedro del Pinatar, San Pedro del Pinatar

284,900 €

Reference: N8080 Bedrooms: 3 Bathrooms: 2 Plot Size: 15m<sup>2</sup> Build Size: 133m<sup>2</sup> Terrace: 15m<sup>2</sup>

## NEW BUILD RESIDENTIAL IN SAN PEDRO DEL PINATAR

New Build residential complex of modern apartments and penthouses in San Pedro Del Pinatar .

Apartments and penthouses with 2 and 3 bedrooms, 2 bathrooms, with open plan kitchen with living area, large terraces, fitted wardrobes, fully equipped bathrooms, terraces.

Ground floor apartments has aprivate garden and top floor penthouses has private solarium.

Each property has underground parking with storage rooms

Landscaping and gardening in the common areas with a careful selection of species appropriate for the area. Complete installation of swimming pool with gresite finish,