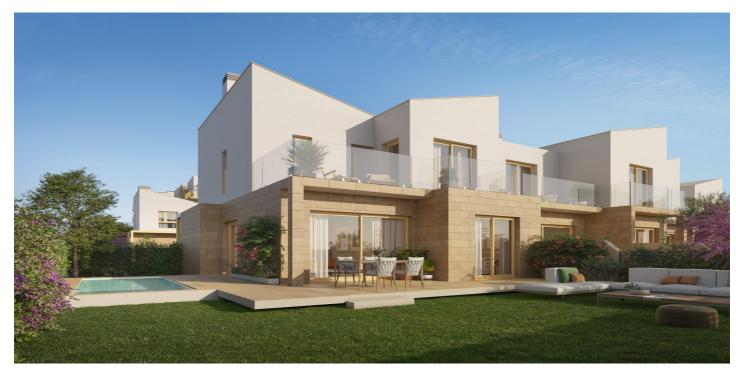

## Townhouse for sale in El Verger, El Verger

Reference: N8025 Bedrooms: 2 Bathrooms: 2 Plot Size: 8m<sup>2</sup> Build Size: 90m<sup>2</sup> Terrace: 21m<sup>2</sup>

## Marina Alta, El Verger

NEW BUILD RESIDENTIAL IN EL VERGEL

New Build residential complex of 65 modern 2 bedrooms apartments and 2 and 3 bedrooms townhouses in El Vergel.

Following the sustainability and energy efficiency approach of residential complex the designers have created a project where terraced single-family homes predominate.

This residential concept provides an environment where communal spaces are accessible to all residents, while each home has its own private spaces, both indoors and outdoors, for daily enjoyment.

The communal areas breathe a natural and welcoming atmosphere. As you explore its different areas, you will find perfect spaces for walking, sports, and, above all, for cycling.

Experience a unique lifestyle in residential community, where every detail is designed for your comfort and enjoyment. Dive into the refreshing pool, train in the gym, relax in the sauna, and share unforgettable moments with family and friends in the social club.