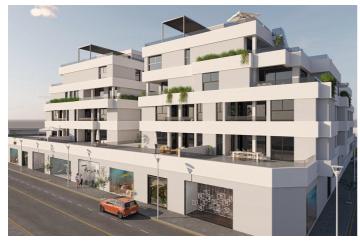

## NEW BUILD RESIDENTIAL IN SAN PEDRO DEL PINATAR

New Build residential complex of modern apartments and penthouses in San Pedro Del Pinatar .

Apartments and penthouses with 2 and 3 bedrooms, 2 bathrooms, with open plan fully equipped kitchen with white goods - Bosch or Siemens, living area, large terraces, fitted wardrobes, fully equipped bathrooms with underfloor heating, aircon, electric shutters, closed storage, parking space with socket 16 Amp for electric cars.