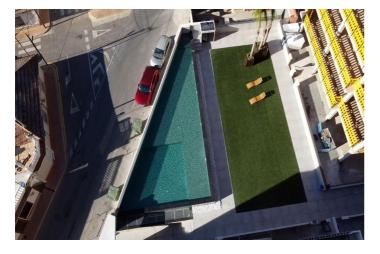

Beautiful communal garden area whit artificial grass and Infinity pool with heat pump.

San Pedro del Pinatar's privileged location on the Mar Menor and Mediterranean coastline it attracts those with an interest in sailing and watersports, providing marina mooring and sailing clubs, while the beaches and natural mud baths attract those seeking safe sun, sea and sand.

## **Features:**

**Features** 

Useable Build Space: 66 Msq.

Parking - Space

**Near Commercial Center** 

**Communal Pool** 

Gated

Number of Parking Spaces: 1