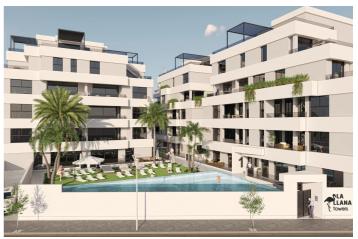

## NEW BUILD RESIDENTIAL IN SAN PEDRO DEL PINATAR

New Build residential complex of modern apartments and penthouses in San Pedro Del Pinatar .

Apartments and penthouses with 2 and 3 bedrooms, 2 bathrooms, with open plan fully equipped kitchen with white goods - Bosch or Siemens, living area, large terraces, fitted wardrobes, fully equipped bathrooms with underfloor heating, aircon, electric shutters, closed storage, parking space with socket 16 Amp for electric cars.

Beautiful communal garden area whit artificial grass and Infinity pool with heat pump.

San Pedro del Pinatar's privileged location on the Mar Menor and Mediterranean coastline it attracts those with an interest in sailing and watersports, providing marina mooring and sailing clubs, while the beaches and natural mud baths attract those seeking safe sun, sea and sand.