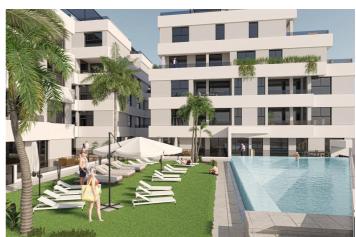

## NEW BUILD RESIDENTIAL IN SAN PEDRO DEL PINATAR

New Build residential complex of modern apartments and penthouses in San Pedro Del Pinatar .

Apartments and penthouses with 2 and 3 bedrooms, 2 bathrooms, with open plan fully equipped kitchen with white goods - Bosch or Siemens, living area, large terraces, fitted wardrobes, fully equipped bathrooms with underfloor heating, aircon, electric shutters, closed storage, parking space with socket 16 Amp for electric cars.

Beautiful communal garden area whit artificial grass and Infinity pool with heat pump.

San Pedro del Pinatar's privileged location on the Mar Menor and Mediterranean coastline it attracts those with an interest in sailing and watersports, providing marina mooring and sailing clubs, while the beaches and natural mud baths attract those seeking safe sun, sea and sand.