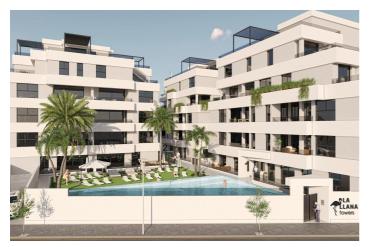

## NEW BUILD RESIDENTIAL IN SAN PEDRO DEL PINATAR

New Build residential complex of modern apartments and penthouses in San Pedro Del Pinatar .

Apartments and penthouses with 2 and 3 bedrooms, 2 bathrooms, with open plan fully equipped kitchen with white goods - Bosch or Siemens, living area, large terraces, fitted wardrobes, fully equipped bathrooms with underfloor heating, aircon, electric shutters, closed storage, parking space with socket 16 Amp for electric cars.

Beautiful communal garden area whit artificial grass and Infinity pool with heat pump.

San Pedro del Pinatar's privileged location on the Mar Menor and Mediterranean coastline it attracts those with an interest in sailing and watersports, providing marina mooring and sailing clubs, while the beaches and natural mud baths attract those seeking safe sun, sea and sand.