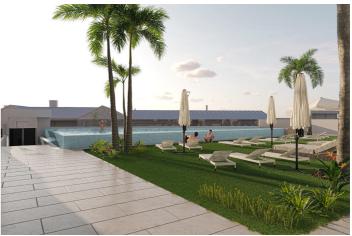

## NEW BUILD RESIDENTIAL IN SAN PEDRO DEL PINATAR

New Build residential complex of modern apartments and penthouses in San Pedro Del Pinatar .

Apartments and penthouses with 2 and 3 bedrooms, 2 bathrooms, with open plan fully equipped kitchen with white goods - Bosch or Siemens, living area, large terraces, fitted wardrobes, fully equipped bathrooms with underfloor heating, aircon, electric shutters, closed storage, parking space with socket 16 Amp for electric cars.

Beautiful communal garden area whit artificial grass and Infinity pool with heat pump.

San Pedro del Pinatar's privileged location on the Mar Menor and Mediterranean coastline it attracts those with an interest in sailing and watersports, providing marina mooring and sailing clubs, while the beaches and natural mud baths attract those seeking safe sun, sea and sand.