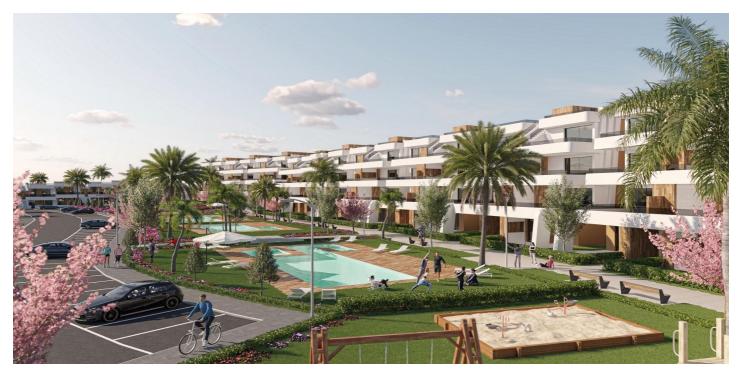

## NEW BUILD APARTMENTS IN CONDADO DE ALHAMA GOLF COURSE

New Build residential complex of villas and apartments in Condado de Alhama.

Beautiful 8 apartments are distributed between ground, first, second and third floor, with two properties on each floor and a lift to move from one to other level.

There are a several community swimming pools, outdoor parking space for each apartment, storage area and terrace with Summer kitchen.

The top floor properties have a solarium.

The two ground floor apartments have 3 bedrooms and 2 fully-fitted bathrooms and the rest of the properties have 2 bedrooms and 2 fitted bathrooms as well.

The properties have been designed with a contemporary style and an open planned concept, consisting of a fitted kitchen and a living-dining room.

The development is located in Condado de Alhama, Murcia, within a luxury resort, with sports areas and surrounded by nature, all services, and several Golf Courses.

The property will meet the highest standards and will be equipped with:

Community swimming pools with ample green areas.

Kitchen completely furnished and equipped with oven and microwave elevated and in column, integrated fridge and dishwasher, induction hob and extractor fan.

Pre-installation for ducted air conditioning.

Summer kitchen on the terraces.

Solarium on the top floors.

Outdoor parking space with storage area.

Lift (from ground floor to 3rd floor).

Condado de Alhama Golf Resort is a fantastic Golf Resort with many facilities and services . A shopping centre, a sports centre, a variety of bars and restaurants, supermarkets and over 25 communal swimming pools and gardens.