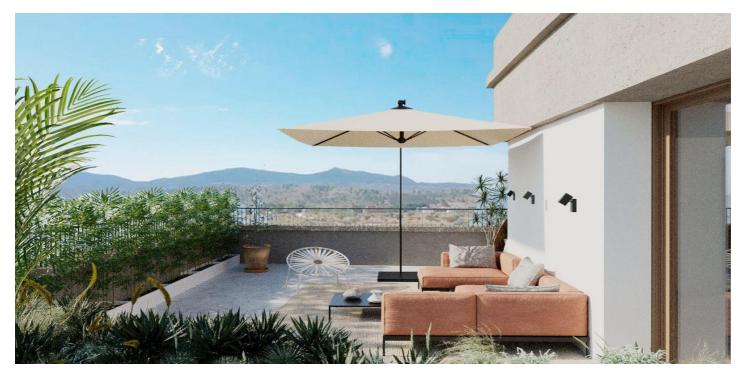

Spacious and open-plan living spaces, ideal for modern living.

Fully fitted kitchens with granite worktops.

Top of the range bathrooms with built-in cisterns and top quality sanitary ware.

Energy efficiency with aerothermal system for hot water.

Parking space and storage room in basement, included in the price.

Lift in the building, ensuring accessibility and comfort.

Solar panels on the rooftop to improve energy efficiency and reduce maintenance costs.

In addition, the residential has a communal swimming pool, perfect for enjoying the Mediterranean climate.

Privileged location in Hondón de las Nieves

Hondón de las Nieves is a town with a great wine-growing tradition, famous for its table grapes with the Vinalopó denomination of origin. Surrounded by the Sierra de Crevillente, the area offers numerous hiking trails, natural areas and a rich cultural and historical offer.