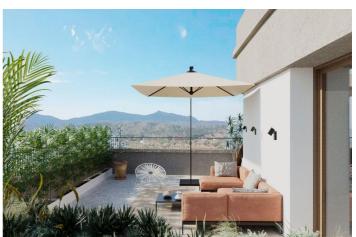

# Penthouse for sale in Hondón de las Nieves, Hondón de las Nieves

220,000 €

Reference: N8777 Bedrooms: 2 Bathrooms: 2 Build Size: 93m<sup>2</sup>

Terrace: 6m<sup>2</sup>

### **Features:**

**Features** 

Parking - Space

Terrace: 6 Msq. Communal Pool

Gated

Number of Parking Spaces: 1

**Near Schools** 

Air Conditioning: Pre-Installed