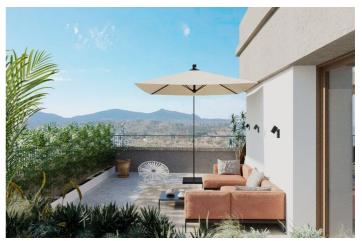

# Apartment for sale in Hondón de las Nieves, Hondón de las Nieves

205,000 €

Reference: N8775 Bedrooms: 2 Bathrooms: 2 Build Size: 83m<sup>2</sup> Terrace: 4m<sup>2</sup>

### **Features:**

Features

Terrace: 4 Msq. Parking - Space

**Communal Pool** 

Gated

Useable Build Space: 71 Msq. Number of Parking Spaces: 1

**Near Schools** 

Air Conditioning: Pre-Installed