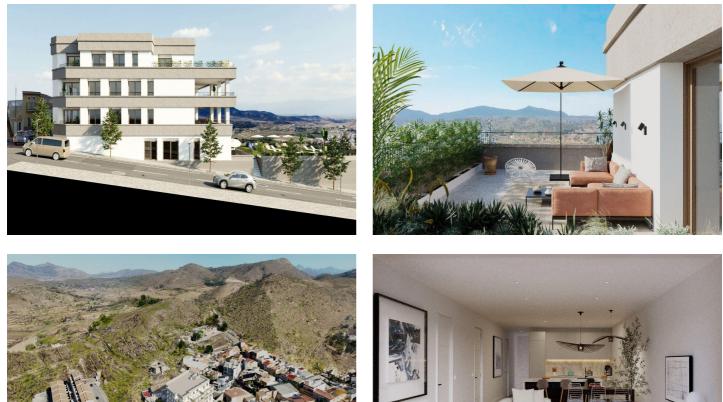

## Vinalopó Medio, Hondón de las Nieves

Exclusive New Build Apartments with Views of the Vineyards in Hondón de las Nieves

Modern Homes in a Unique Natural Setting

Discover this new development of flats in Hondón de las Nieves, a charming village set in a beautiful valley surrounded by olive and almond groves. This development offers 15 exclusive 2 and 3 bedroom homes, all designed to offer maximum comfort, energy efficiency and stunning views of the Vinalopó vineyards.

Located in Vinalopó Medio, this peaceful enclave is ideal for those seeking a relaxed Mediterranean lifestyle, with easy access to nature and all essential services.

High Quality Features and Modern Design Each flat has been designed with top quality materials and a functional layout, offering:

Spacious and open-plan living spaces, ideal for modern living.

Fully fitted kitchens with granite worktops.

Top of the range bathrooms with built-in cisterns and top quality sanitary ware.

Energy efficiency with aerothermal system for hot water.

Pre-installation of ducted air conditioning, guaranteeing comfort in all seasons.

Aluminium windows with double glazing, providing thermal and acoustic insulation.

Reinforced security entrance door for peace of mind.

Parking space and storage room in basement, included in the price.

Lift in the building, ensuring accessibility and comfort.

Solar panels on the rooftop to improve energy efficiency and reduce maintenance costs.