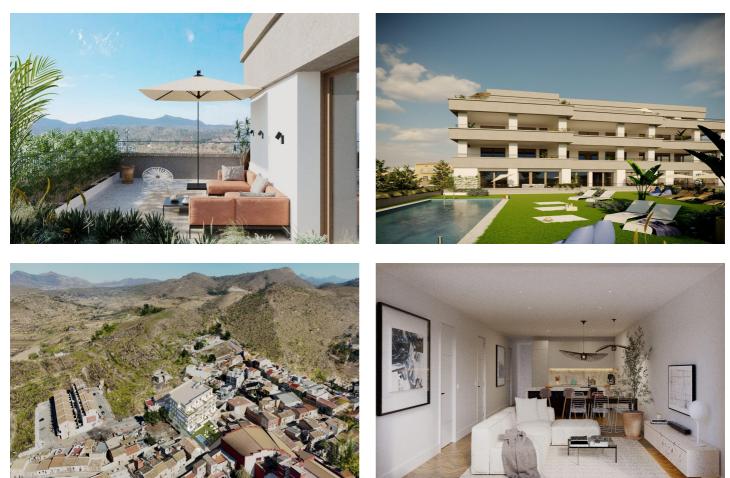

Parking space and storage room in basement, included in the price.

Lift in the building, ensuring accessibility and comfort.

Solar panels on the rooftop to improve energy efficiency and reduce maintenance costs.

In addition, the residential has a communal swimming pool, perfect for enjoying the Mediterranean climate.

Privileged location in Hondón de las Nieves

Hondón de las Nieves is a town with a great wine-growing tradition, famous for its table grapes with the Vinalopó denomination of origin. Surrounded by the Sierra de Crevillente, the area offers numerous hiking trails, natural areas and a rich cultural and historical offer.