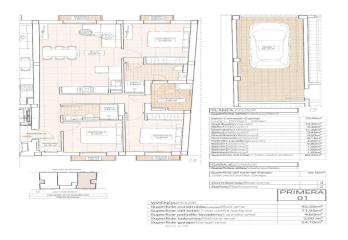

# Apartment for sale in Hondón de las Nieves, Hondón de las Nieves

250,000 €

Reference: N8772 Bedrooms: 3 Bathrooms: 2 Build Size: 92m<sup>2</sup> Terrace: 4m<sup>2</sup>

## **Features:**

**Features** 

Terrace: 4 Msq.

Parking - Space

Useable Build Space: 71 Msq. Number of Parking Spaces: 1

**Near Schools** 

Double Bedrooms: 3

Air Conditioning: Pre-Installed

Location: Rural Elevator/Lift

Beach: 37000 Meters

**Energy Rating** 

В

**CO2** Emission Rating

В