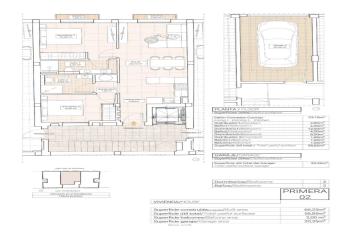

# las Nieves

Reference: N8771 Bedrooms: 2 Bathrooms: 2 Build Size: 66m<sup>2</sup> Terrace: 2m<sup>2</sup>

Red Rose Properties | +34-602 627 580 | sales@redrosepropertyspain.com Page: 1 / 3

# Features:

Features Useable Build Space: 56 Msq. Parking - Space Number of Parking Spaces: 1 Near Schools Air Conditioning: Pre-Installed Location: Rural Terrace: 2 Msq. Elevator/Lift Double Bedrooms: 2 Beach: 37000 Meters CO2 Emission Rating B