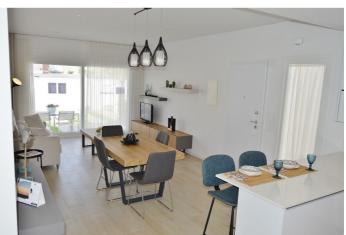

Each property has 3 bedrooms and 2 bathrooms. The properties have been designed on three levels with a contemporary style and open planned concept, comprising a fully-fitted kitchen and lounge-dining room.

The properties will meet the highest standards and will be equipped with:

Private pool with sher.

Kitchen completely furnished and equipped with Balay electrical appliances: ceramic hob, oven and microwave on top, extractor fan, integrated fridge and dishwasher.