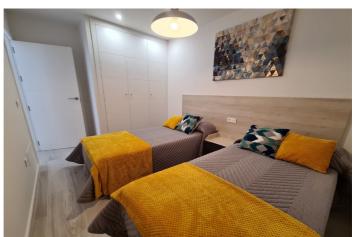

Each property has 3 bedrooms and 2 bathrooms. The properties have been designed on three levels with a contemporary style and open planned concept, comprising a fully-fitted kitchen and lounge-dining room.

Fully fitted bathrooms with: suspended toilet, vanity unit, mirror and rainfall shower column.

Lined wardrobes with drawers.

Interior lighting in kitchen, living room, hallway and bathrooms with led spotlights. Wall integrated led spotlights at the garden and solarium.