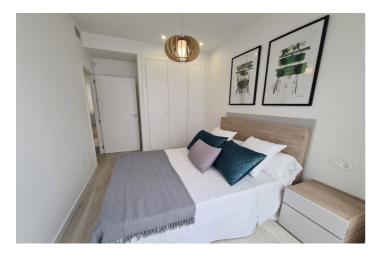

Each property has 3 bedrooms and 2 bathrooms. The properties have been designed on three levels with a contemporary style and open planned concept, comprising a fully-fitted kitchen and lounge-dining room.

Fully fitted bathrooms with: suspended toilet, vanity unit, mirror and rainfall shower column.

Lined wardrobes with drawers.

Interior lighting in kitchen, living room, hallway and bathrooms with led spotlights. Wall integrated led spotlights at the garden and solarium.