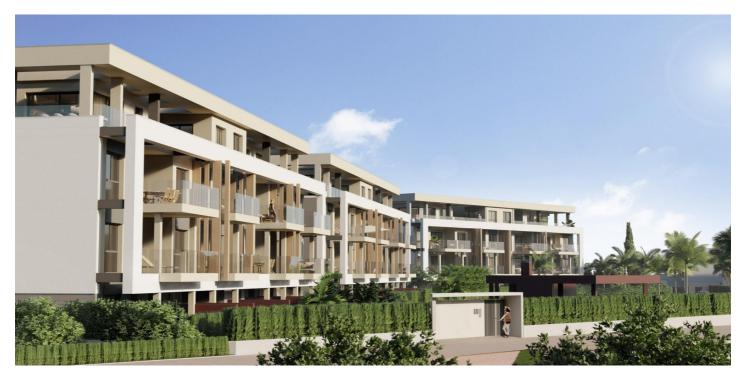

## NEW BUILD RESIDENTIAL IN PRIVATE GATED RESORT IN PROVINCE OF MURCIA

New Build residential complex consist of 42 luxury apartments and penthouses with 2 and 3 bedrooms, 2 bathrooms, open plan kitchen with spacious living room, fitted wardrobes and terraces.

Apartments on the ground floor having private garden, middle floors apartments with terrace and penthouses with a large private terrace.

This exclusive development has a landscaped communal area which boasts a fabulous contemporary pool, social club and green areas.

All apartments come with underground parking and storage room.

Located in a private gated resort, with a main access entrance and 24 hours security. The resort is designed around an impressive 126.000 m2 green area.