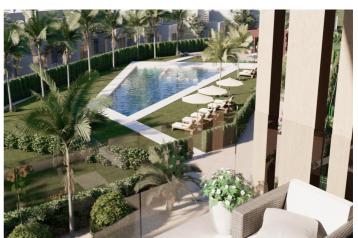

Apartments on the ground floor having private garden, middle floors apartments with terrace and penthouses with a large private terrace.

This exclusive development has a landscaped communal area which boasts a fabulous contemporary pool, social club and green areas.

It comprises walking and cycling paths, sport facilities, paddle and tennis courts, a mini-golf course, gardens, dog parks, leisure areas, clubhouse.... Also in the central area is the jewel of the resort, a crystal-clear artificial lake of almost 17.000m2 of water surface, surrounded by white sandy beaches and palm trees, bringing a piece of the Caribbean to the Murcia Region.