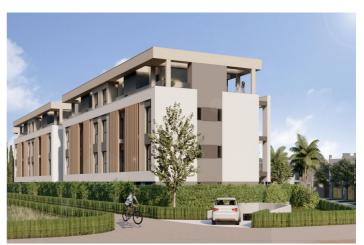

## NEW BUILD RESIDENTIAL IN PRIVATE GATED RESORT IN PROVINCE OF MURCIA

New Build residential complex consist of 42 luxury apartments and penthouses with 2 and 3 bedrooms, 2 bathrooms, open plan kitchen with spacious living room, fitted wardrobes and terraces.

Apartments on the ground floor having private garden, middle floors apartments with terrace and penthouses with a large private terrace.

This exclusive development has a landscaped communal area which boasts a fabulous contemporary pool, social club and green areas.

All apartments come with underground parking and storage room.

Located in a private gated resort, with a main access entrance and 24 hours security. The resort is designed around an impressive 126.000 m2 green area.