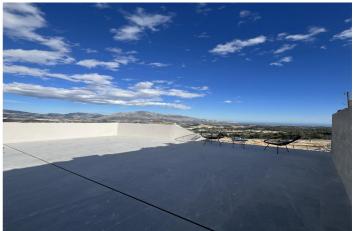

## NEW BUILD SEMI-DETACHED VILLAS IN POLOP

New Build modern semi-detached villas with several terraces and solarium, totally fenced, with parking area for vehicles and private swimming pool in Polop.

Modern properties with 3 spacious bedrooms with built-in wardrobes (the main one on the ground floor, with bathroom and dressing room en suite), 2 spacious bathrooms, large living-dining room with open kitchen, spacious terraces.

## Features:

Features Useable Build Space: 100 Msq. Private pool garden Beach: 10000 Meters Parking - Space Under-Build / Basement Gated Number of Parking Spaces: 1 Near Schools Double Bedrooms: 3 Air Conditioning: Pre-Installed Location: Rural Solarium: Yes Terrace: 108 Msq. CO2 Emission Rating B