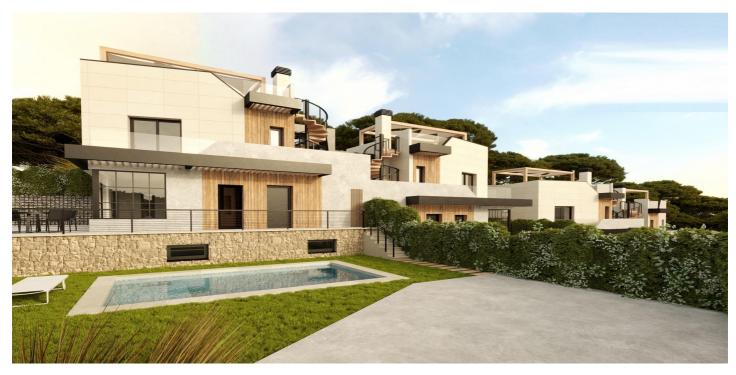

## NEW BUILD SEMI-DETACHED VILLAS IN POLOP

New Build modern semi-detached villas with several terraces and solarium, totally fenced, with parking area for vehicles and private swimming pool in Polop.

Modern properties with 3 spacious bedrooms with built-in wardrobes (the main one on the ground floor, with bathroom and dressing room en suite), 2 spacious bathrooms, large living-dining room with open kitchen, spacious terraces.

Kitchen equipped with base units and silestone worktops, with ceramic hob, oven, extractor hood, fridge, washing machine, dishwasher, and aerothermal heater.

First qualities: interior carpentry in wood and white lacquered laminates, exterior carpentry in anthracite grey pvc with double glazing and thermal bridge break, and automatic blinds with aluminium slats, ceramic floors of 1st quality non-slip, smooth walls, security door with 5 anchor points, large built-in wardrobes.

## Features:

Features Useable Build Space: 100 Msq. Private pool garden Beach: 10000 Meters Parking - Space Under-Build / Basement Gated Number of Parking Spaces: 1 Near Schools Double Bedrooms: 3 Air Conditioning: Pre-Installed Location: Rural Solarium: Yes Terrace: 108 Msq. CO2 Emission Rating B