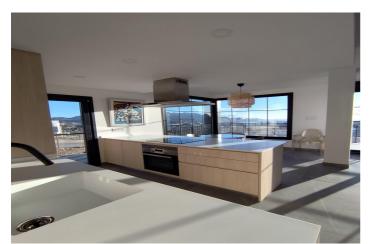

Kitchen equipped with base units and silestone worktops, with ceramic hob, oven, extractor hood, fridge, washing machine, dishwasher, and aerothermal heater.

First qualities: interior carpentry in wood and white lacquered laminates, exterior carpentry in anthracite grey pvc with double glazing and thermal bridge break, and automatic blinds with aluminium slats, ceramic floors of 1st quality non-slip, smooth walls, security door with 5 anchor points, large built-in wardrobes.