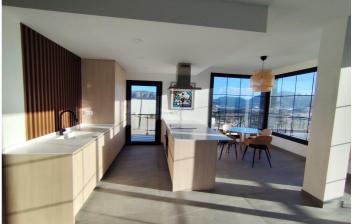

Kitchen equipped with base units and silestone worktops, with ceramic hob, oven, extractor hood, fridge, washing machine, dishwasher, and aerothermal heater.

First qualities: interior carpentry in wood and white lacquered laminates, exterior carpentry in anthracite grey pvc with double glazing and thermal bridge break, and automatic blinds with aluminium slats, ceramic floors of 1st quality non-slip, smooth walls, security door with 5 anchor points, large built-in wardrobes.