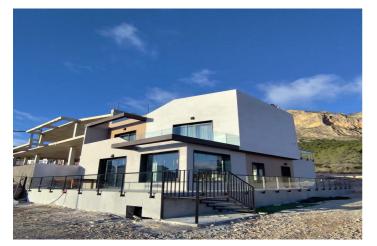

## NEW BUILD SEMI-DETACHED VILLAS IN POLOP

New Build modern semi-detached villas with several terraces and solarium, totally fenced, with parking area for vehicles and private swimming pool in Polop.

Modern properties with 3 spacious bedrooms with built-in wardrobes (the main one on the ground floor, with bathroom and dressing room en suite), 2 spacious bathrooms, large living-dining room with open kitchen, spacious terraces.

## Features:

Features Useable Build Space: 100 Msq. Private pool garden Beach: 10000 Meters Parking - Space Under-Build / Basement Gated Number of Parking Spaces: 1 Near Schools Double Bedrooms: 3 Air Conditioning: Pre-Installed Location: Rural Solarium: Yes Terrace: 108 Msq. CO2 Emission Rating B