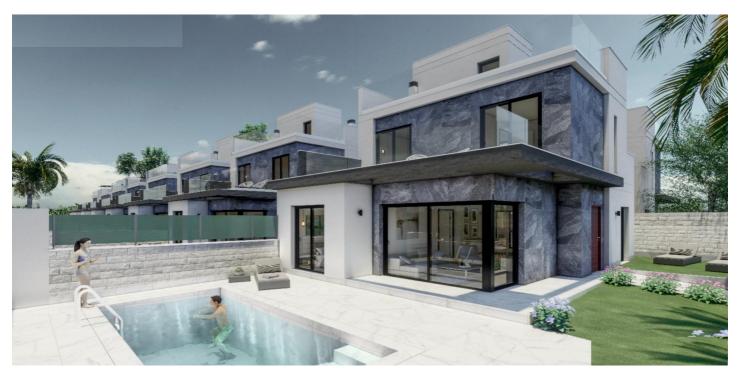

## NEW BUILD VILLAS IN PILAR DE LA HORADADA

New Build villas located in Pilar de la Horadada.

Villas build over 2 floors has 3 bedrooms, 2 bathrooms, guest toilet, open plan kitchen with the living room, basement, terrace and solarium, garden with private pool.

## **Features:**

**Features** 

Useable Build Space: 145 Msq.

Private pool garden

Location: Coastal Parking - Space

Near Commercial Center Under-Build / Basement

Near bus route

Gated