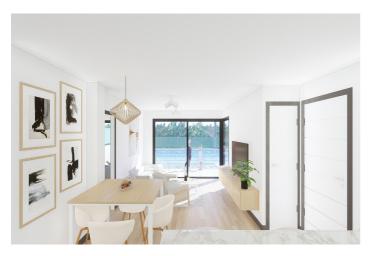

## NEW BUILD VILLAS IN PILAR DE LA HORADADA

New Build villas located in Pilar de la Horadada.

Villas build over 2 floors has 3 bedrooms, 2 bathrooms, guest toilet, open plan kitchen with the living room, basement, terrace and solarium, garden with private pool.

Private parking in the basement.

Fitted wardrobes in bedrooms with floor to ceiling white lacquered doors equipped with drawers, hanging rails and high storage area. Furnished dressing room.

Pre-installation of air conditioning (split) in bedrooms and in lounge. Installation of underfloor heating throughout the house.