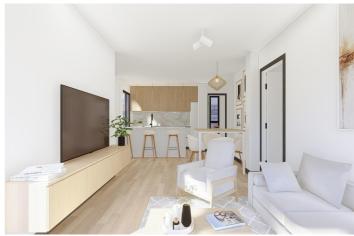

## NEW BUILD VILLAS IN PILAR DE LA HORADADA

New Build villas located in Pilar de la Horadada.

Villas build over 2 floors has 3 bedrooms, 2 bathrooms, guest toilet, open plan kitchen with the living room, basement, terrace and solarium, garden with private pool.

Private parking in the basement.

Fitted wardrobes in bedrooms with floor to ceiling white lacquered doors equipped with drawers, hanging rails and high storage area. Furnished dressing room.

Pre-installation of air conditioning (split) in bedrooms and in lounge. Installation of underfloor heating throughout the house.