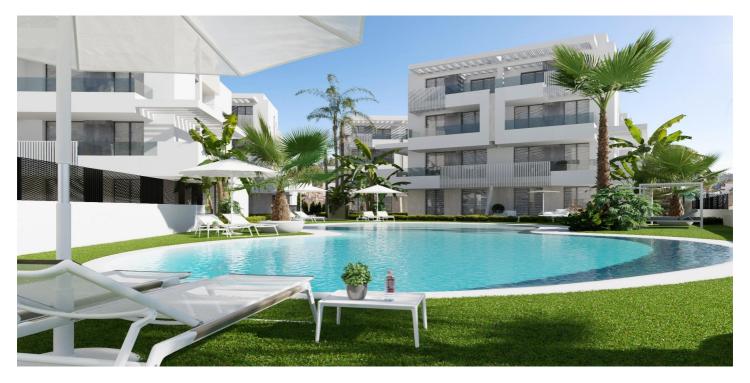

## NEW BUILD APARTMENTS IN PRIVATE GATED RESORT IN PROVINCE OF MURCIA

New Build residential complex of 6 blocks, a total of 42 apartments.

Beautiful apartments have 3 and 2 bedrooms and 2 bathrooms with views of the large lake and green areas of this large luxury resort.

Ground floor apartments with private garden, top floor apartments with private solarium.

Complex has a communal pool and all the apartments have a parking pace and a storage room.

Located in a private gated resort, with a main access entrance and 24 hours security. The resort is designed around an impressive 126.000 m2 green area.

## **Features:**

**Features** 

Useable Build Space: 81 Msq.

garden

Parking - Space

**Near Commercial Center** 

**Communal Pool** 

Gated