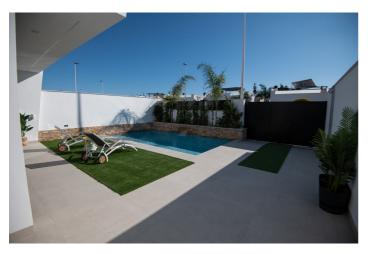

## NEW BUILD TOWNHOUSES IN SANTIAGO DE LA RIBERA

New Build development of townhouses with private swimming pools located in Santiago de la Ribera and only a short walk to the beaches of the Mar Menor.

Designed to provide the perfect private contemporary living space, with double glazed glass sliding doors that open directly on to a large outer space with private swimming pool, enclosed gardens and off-road parking.

You could enjoy the sun all year round in the roof solarium, and a handy storage and many extras such as the white goods, external sound speakers and even a summer kitchen amongst many others are included.

## **Features:**

Private pool
Near Trees
Gated

Double Bedrooms: 3 Solarium: Yes

Useable Build Space: 170 Msq.

garden Near Commercial Center Number of Parking Spaces: 1

Key Ready

Beach: 850 Meters Terrace: 76 Msq. Parking - Space Near bus route Near Schools