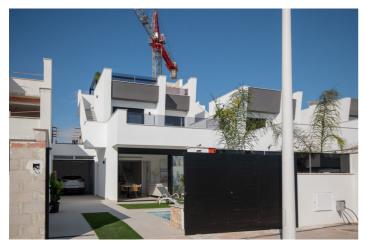

## NEW BUILD TOWNHOUSES IN SANTIAGO DE LA RIBERA

New Build development of townhouses with private swimming pools located in Santiago de la Ribera and only a short walk to the beaches of the Mar Menor.

Designed to provide the perfect private contemporary living space, with double glazed glass sliding doors that open directly on to a large outer space with private swimming pool, enclosed gardens and off-road parking.

## **Features:**

Private pool
Near Trees
Gated

Double Bedrooms: 3 Solarium: Yes

Useable Build Space: 170 Msq.

garden Near Commercial Center Number of Parking Spaces: 1

Key Ready

Beach: 850 Meters Terrace: 76 Msq. Parking - Space Near bus route Near Schools