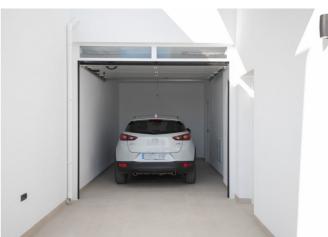

## **Features:**

Private pool
Near Trees
Gated

Double Bedrooms: 3 Solarium: Yes

Useable Build Space: 170 Msq.

garden Near Commercial Center Number of Parking Spaces: 1

Key Ready

Beach: 850 Meters Terrace: 76 Msq. Parking - Space Near bus route Near Schools