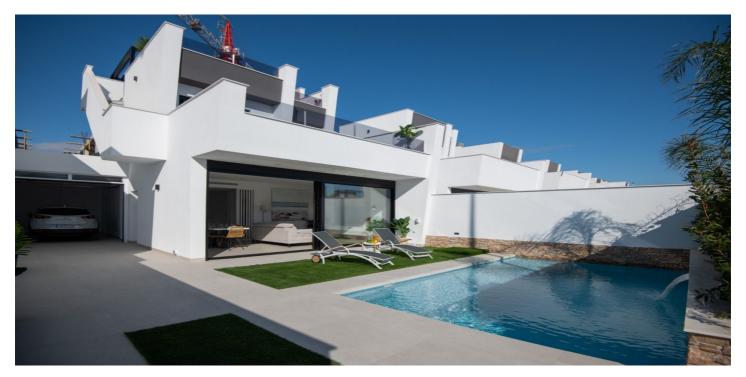

## NEW BUILD TOWNHOUSES IN SANTIAGO DE LA RIBERA

New Build development of townhouses with private swimming pools located in Santiago de la Ribera and only a short walk to the beaches of the Mar Menor.

Designed to provide the perfect private contemporary living space, with double glazed glass sliding doors that open directly on to a large outer space with private swimming pool, enclosed gardens and off-road parking.

You could enjoy the sun all year round in the roof solarium, and a handy storage and many extras such as the white goods, external sound speakers and even a summer kitchen amongst many others are included.

## **Features:**

Private pool
Near Trees
Gated

Double Bedrooms: 3 Solarium: Yes

Useable Build Space: 170 Msq.

garden Near Commercial Center Number of Parking Spaces: 1

Key Ready

Beach: 850 Meters Terrace: 76 Msq. Parking - Space Near bus route Near Schools