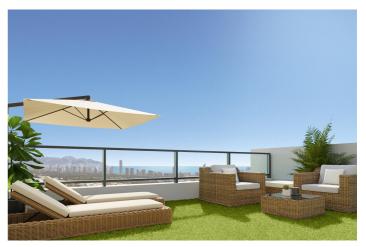

## NEW BUILD SEMI-DETACHED VILLAS IN FINESTRAT

New Build independent and semi-detached villas in Balcon de Finestrat.

Beautiful semi-detached villas with 3 bedrooms, 2 bathrooms, guest toilet, open plan kitchen with the lounge area, fitted wardrobes, soalrium, private garden with parking space. Installation of ducted air conditioning (hot/cold).

The residential complex consists of community pool for adults with children's pool area and solarium, parking area for bicycles, children's play area tiled with continuous safety paving.

Residential complex perfectly located in a natural enclave of the Costa Blanca and offers incredible views of the Benidorm skyline, Finestrat cove and El Puig Campana.

## **Features:**

**Features Energy Rating CO2** Emission Rating

Views: Sea

garden

Terrace: 83 Msq. Parking - Space

**Near Commercial Center** 

Near bus route **Communal Pool** 

Gated