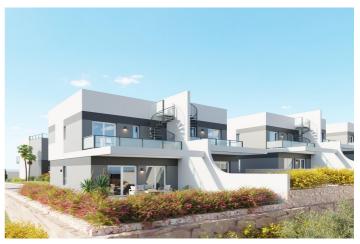

## NEW BUILD SEMI-DETACHED VILLAS IN FINESTRAT

New Build independent and semi-detached villas in Balcon de Finestrat.

Beautiful semi-detached villas with 3 bedrooms, 2 bathrooms, guest toilet, open plan kitchen with the lounge area, fitted wardrobes, soalrium, private garden with parking space. Installation of ducted air conditioning (hot/cold).