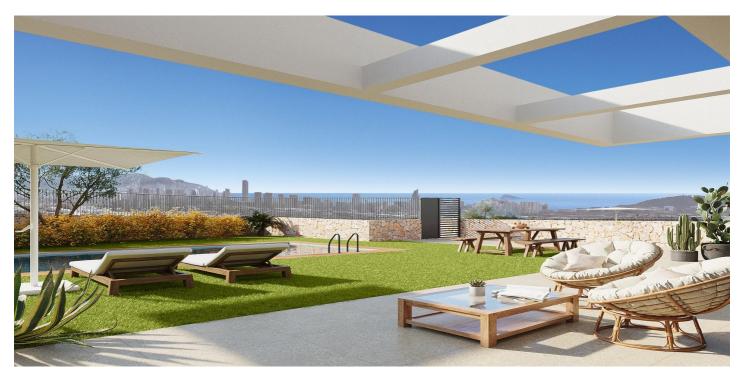

## NEW BUILD SEMI-DETACHED VILLAS IN FINESTRAT

New Build independent and semi-detached villas in Balcon de Finestrat.

Beautiful semi-detached villas with 3 bedrooms, 2 bathrooms, guest toilet, open plan kitchen with the lounge area, fitted wardrobes, soalrium, private garden with parking space. Installation of ducted air conditioning (hot/cold).

The residential complex consists of community pool for adults with children's pool area and solarium, parking area for bicycles, children's play area tiled with continuous safety paving.

Residential complex perfectly located in a natural enclave of the Costa Blanca and offers incredible views of the Benidorm skyline, Finestrat cove and El Puig Campana.

## **Features:**

**Features Energy Rating CO2** Emission Rating

Views: Sea

garden

Terrace: 83 Msq. Parking - Space

**Near Commercial Center** 

Near bus route **Communal Pool** 

Gated