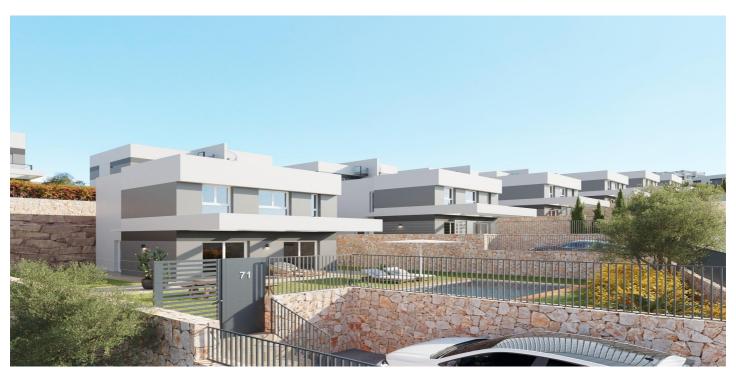

## **NEW BUILD VILLAS IN FINESTRAT**

New Build independent and semi-detached villas in Balcon de Finestrat.

Beautiful villas with 4 bedrooms, 3 bathrooms, open plan kitchen with the lounge area, fitted wardrobes, private garden with the pool and parking space.

Installation of ducted air conditioning (hot/cold).

The residential complex consists of community pool for adults with children's pool area and solarium, parking area for bicycles, children's play area tiled with continuous safety paving.

Residential complex perfectly located in a natural enclave of the Costa Blanca and offers incredible views of the Benidorm skyline, Finestrat cove and El Puig Campana.

Benidorm is just a five-minute drive from the properties and offers all the services you would need including shops, bars, restaurants, supermarkets, banks, pharmacies and several private international schools.