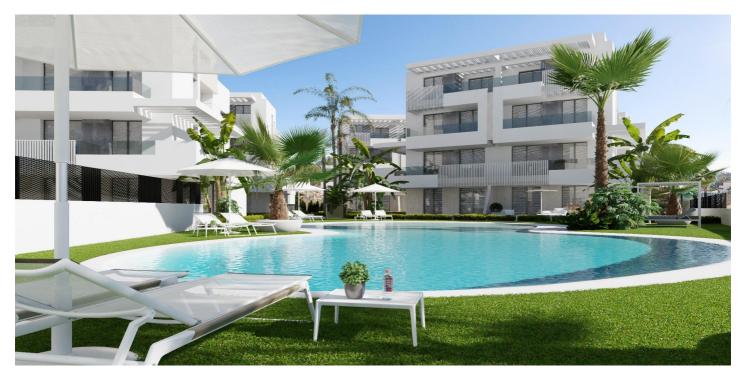

## NEW BUILD APARTMENTS IN PRIVATE GATED RESORT IN PROVINCE OF MURCIA

New Build residential complex of 6 blocks, a total of 42 apartments.

Beautiful apartments have 3 and 2 bedrooms and 2 bathrooms with views of the large lake and green areas of this large luxury resort.

Ground floor apartments with private garden, top floor apartments with private solarium.

Complex has a communal pool and all the apartments have a parking pace and a storage room.

Located in a private gated resort, with a main access entrance and 24 hours security. The resort is designed around an impressive 126.000 m2 green area.

## **Features:**

**Features** 

Parking - Space

**Near Commercial Center** 

Communal Pool Terrace: 11 Msq.

Gated

Number of Parking Spaces: 1

**Near Schools** 