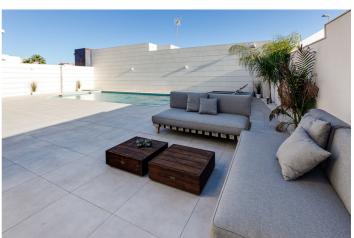

## NEW BUILD VILLAS IN PILAR DE LA HORADADA

New Build residential of 6 detached villas in Pilar de la Horadada.

New Build one level villas has 3 bedrooms, 2 bathrooms, open plan kitchen with the lounge area, fitted wardrobes, private garden with off road parking space.

An options for a solarium and a private pool at an extra cost.

These fantastic houses are covered with natural stone for minimal maintenance, the double height of the living room and large windows provide a lot of natural light.