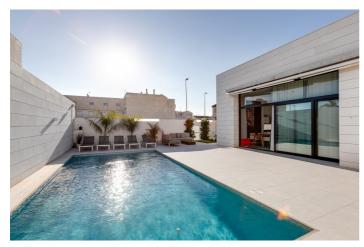

## NEW BUILD VILLAS IN PILAR DE LA HORADADA

New Build residential of 6 detached villas in Pilar de la Horadada.

New Build one level villas has 3 bedrooms, 2 bathrooms, open plan kitchen with the lounge area, fitted wardrobes, private garden with off road parking space.

An options for a solarium and a private pool at an extra cost.

These fantastic houses are covered with natural stone for minimal maintenance, the double height of the living room and large windows provide a lot of natural light.