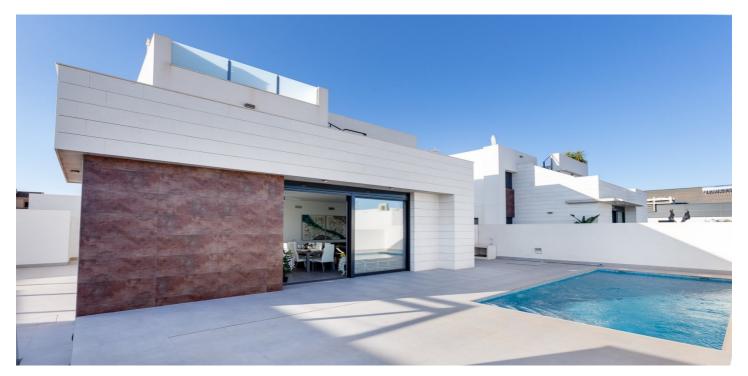

## NEW BUILD VILLAS IN PILAR DE LA HORADADA

New Build residential of 6 detached villas in Pilar de la Horadada.

New Build one level villas has 3 bedrooms, 2 bathrooms, open plan kitchen with the lounge area, fitted wardrobes, private garden with off road parking space.

An options for a solarium and a private pool at an extra cost.

These fantastic houses are covered with natural stone for minimal maintenance, the double height of the living room and large windows provide a lot of natural light.