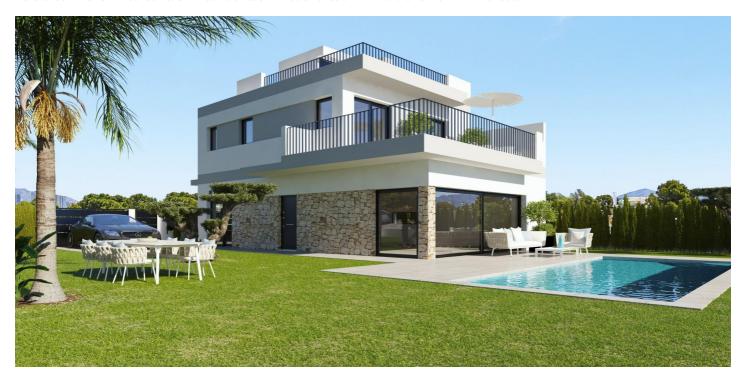

## Detached Villa for sale in San Miguel de Salinas, San Miguel de Salinas

591,000€

Reference: N7348 Bedrooms: 3 Bathrooms: 3 Plot Size: 350m<sup>2</sup> Build Size: 237m<sup>2</sup> Terrace: 42m<sup>2</sup>

## La Vega Baja, San Miguel de Salinas

NEW BUILD VILLAS IN SAN MIGUEL DE SALINAS Exclusive new residential complex offering luxury villas with plots from 300 m2 and an impressive 8x3,5m swimming pool. Optional basement and solarium These modern homes offer 3 bedrooms, 3 bathrooms, a spacious living-dining room and a fully equipped kitchen, as well as a garden, and swimming pool. The villas stand out for their bright and open spaces, which offer exceptional views and a layout that optimises every corner of the home to the maximum. High quality finishes and interiors merge into a contemporary concept of luxury, combining the elegance, comfort and refinement that buyers desire. The design and construction of this residential complex has taken into account fundamental aspects such as energy efficiency and the use of top quality materials, thus guaranteeing a sustainable and long-lasting lifestyle. San Miguel de Salinas is a municipality in the Valencian Community, Spain. Located in the south of the province of Alicante, in the region of Vega Baja del Segura near the Region of Murcia. San Miguel de Salinas located close to the Las Colinas and Campoamor golf courses, offers exceptional views of the Torrevieja and La Mata lagoons. Alicante airport located 35 minutes drive away and Murcias Corvera airport is about 1 hour drive away.

## **Features:**

**Features** 

Terrace: 42 Msq.

Private pool

garden

Parking - Space

**Near Commercial Center** 

Gated